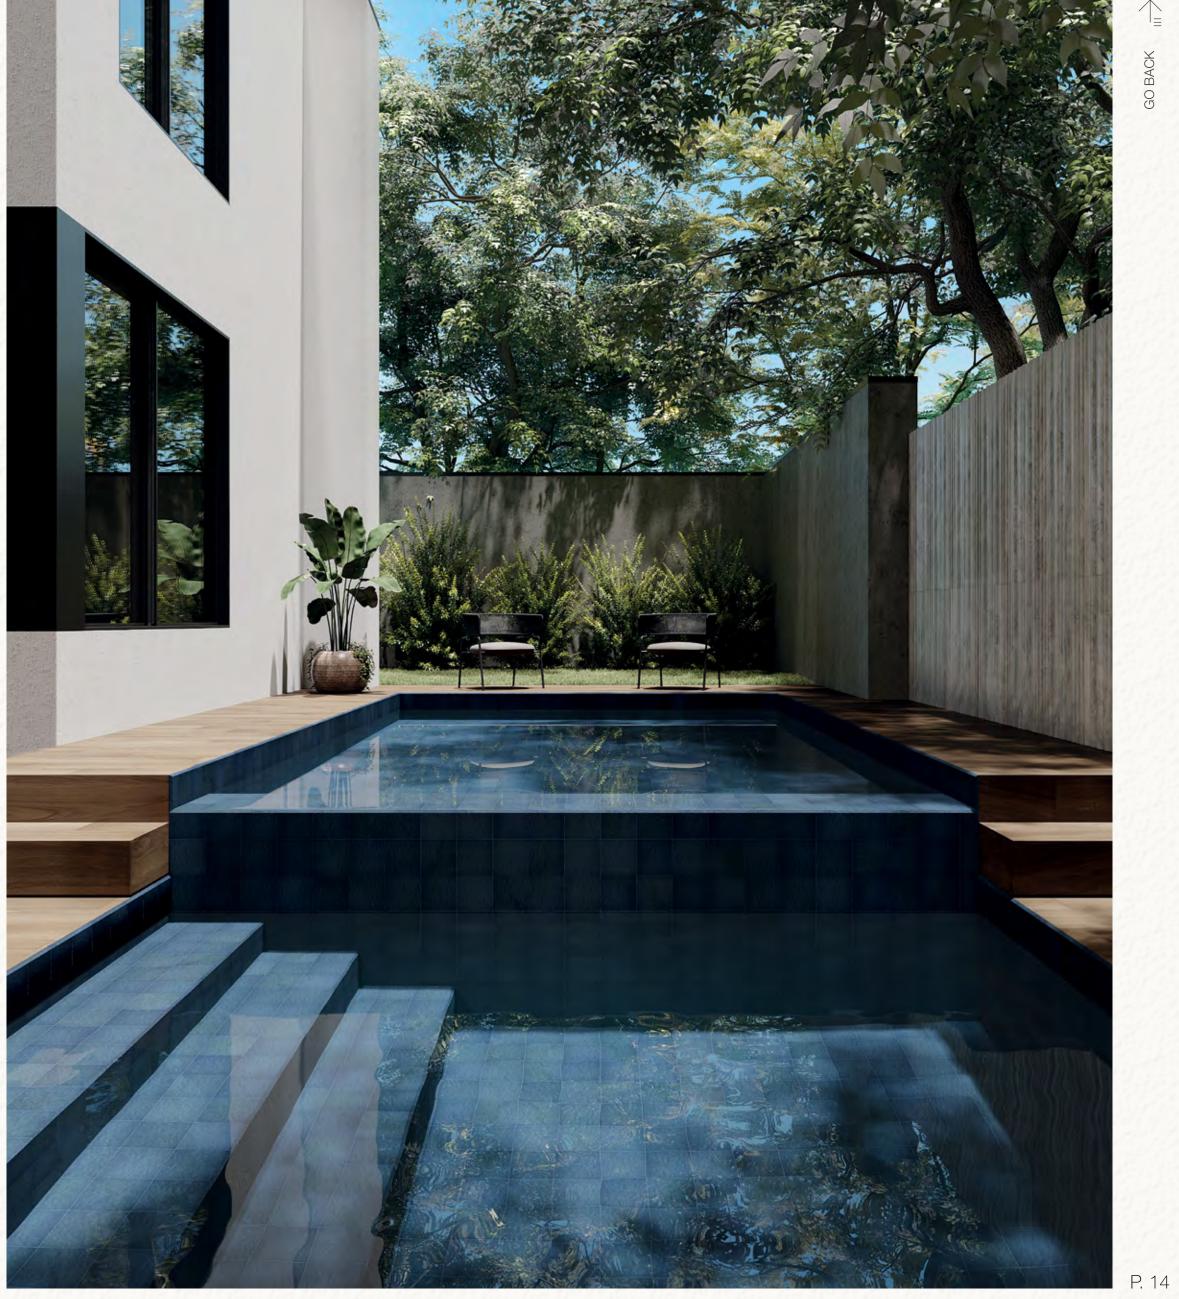

Architecture designed in perfect balance with nature.

Aesthetic in synch with the timeline.

Sunset Rio Kit Janeiro Off White

Sunset Rio

At dusk,
it invites us to dive deeply
into the most special moment
of the day - the sunset.