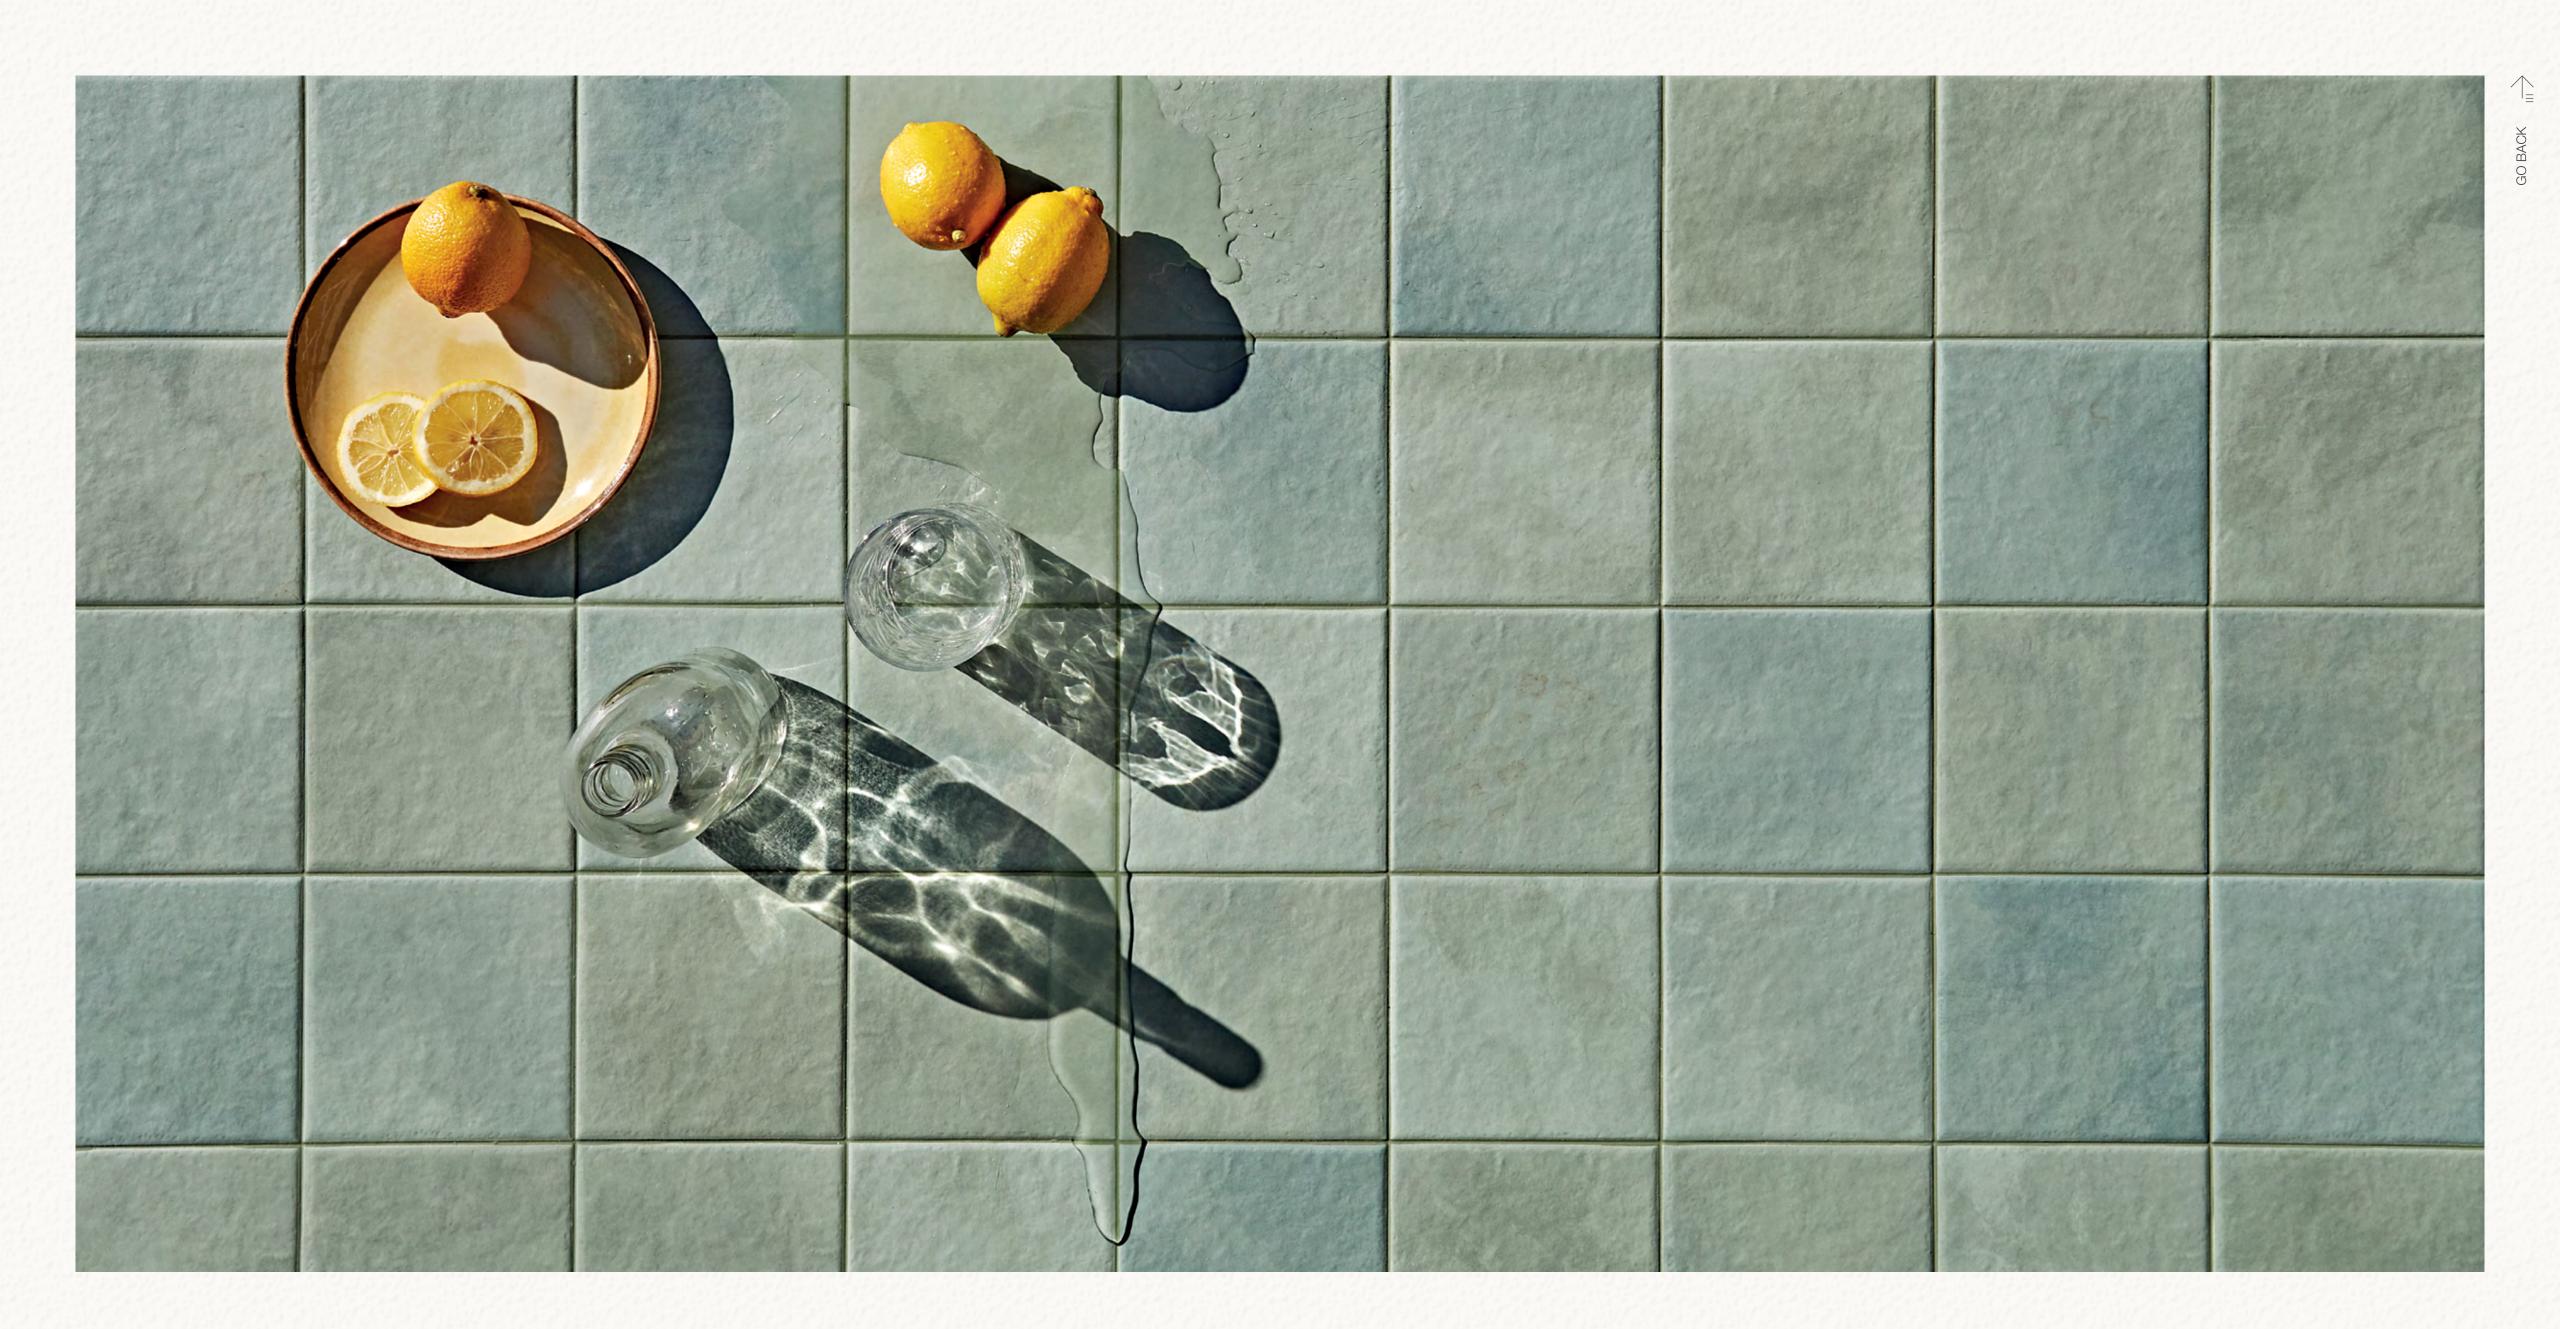

#### SPRING MOOD

ESSAYS ABOUT THE SUNSET

CASA SOLEIL

A stroll through Casa Soleil is an invitation to revere the sunset - in any setting.

The incoming light and its different colors resignify scenarios during the passing of the day.

Architecture designed in perfect balance with nature.

Aesthetic in synch with the timeline.

Sunset Rio Kit Janeiro Off White

Sunset Rio

At dusk,
it invites us to dive deeply
into the most special moment
of the day - the sunset.