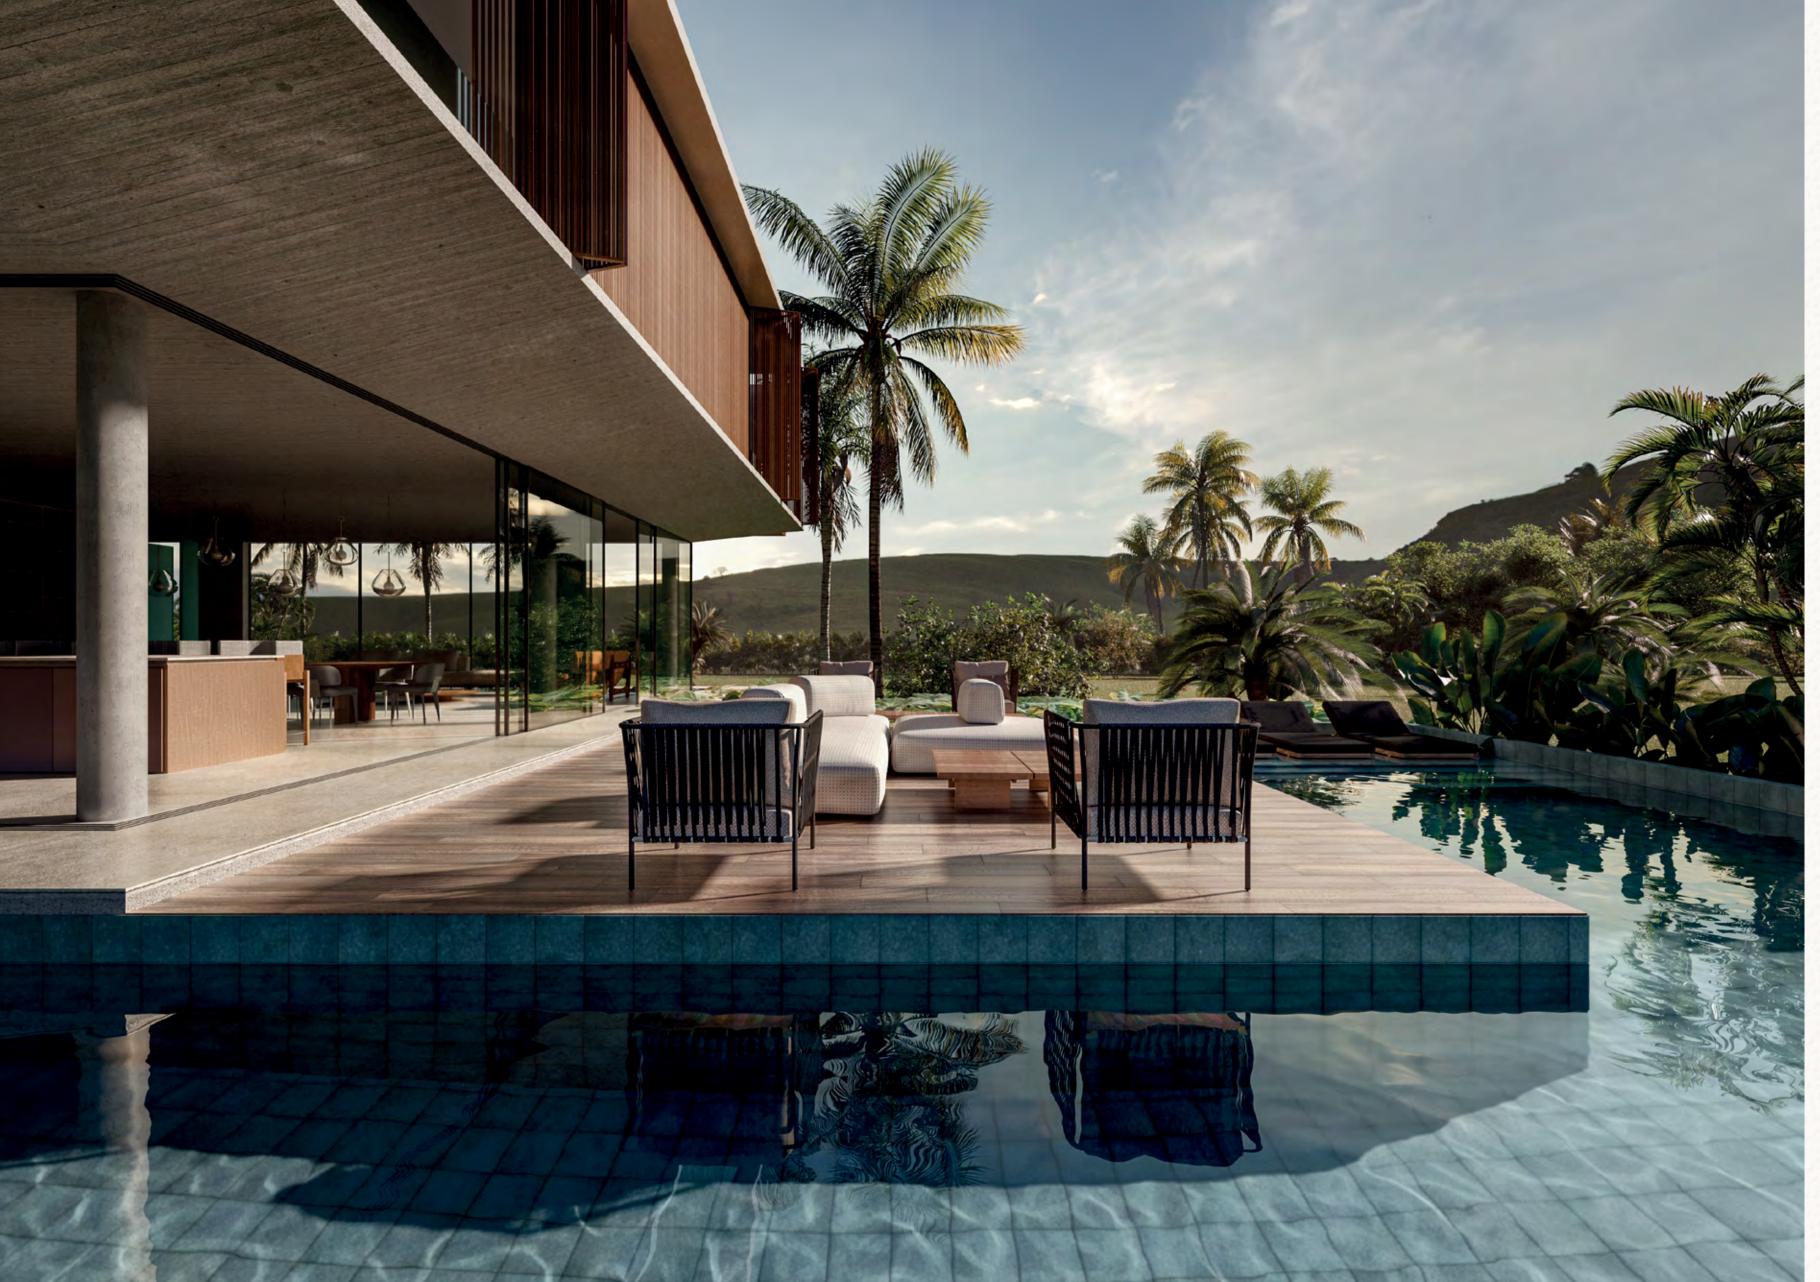

Architecture designed in perfect balance with nature.

Aesthetic in synch with the timeline.

Sunset Rio Kit Janeiro Off White

Sunset Rio

At dusk,
it invites us to dive deeply
into the most special moment
of the day - the sunset.