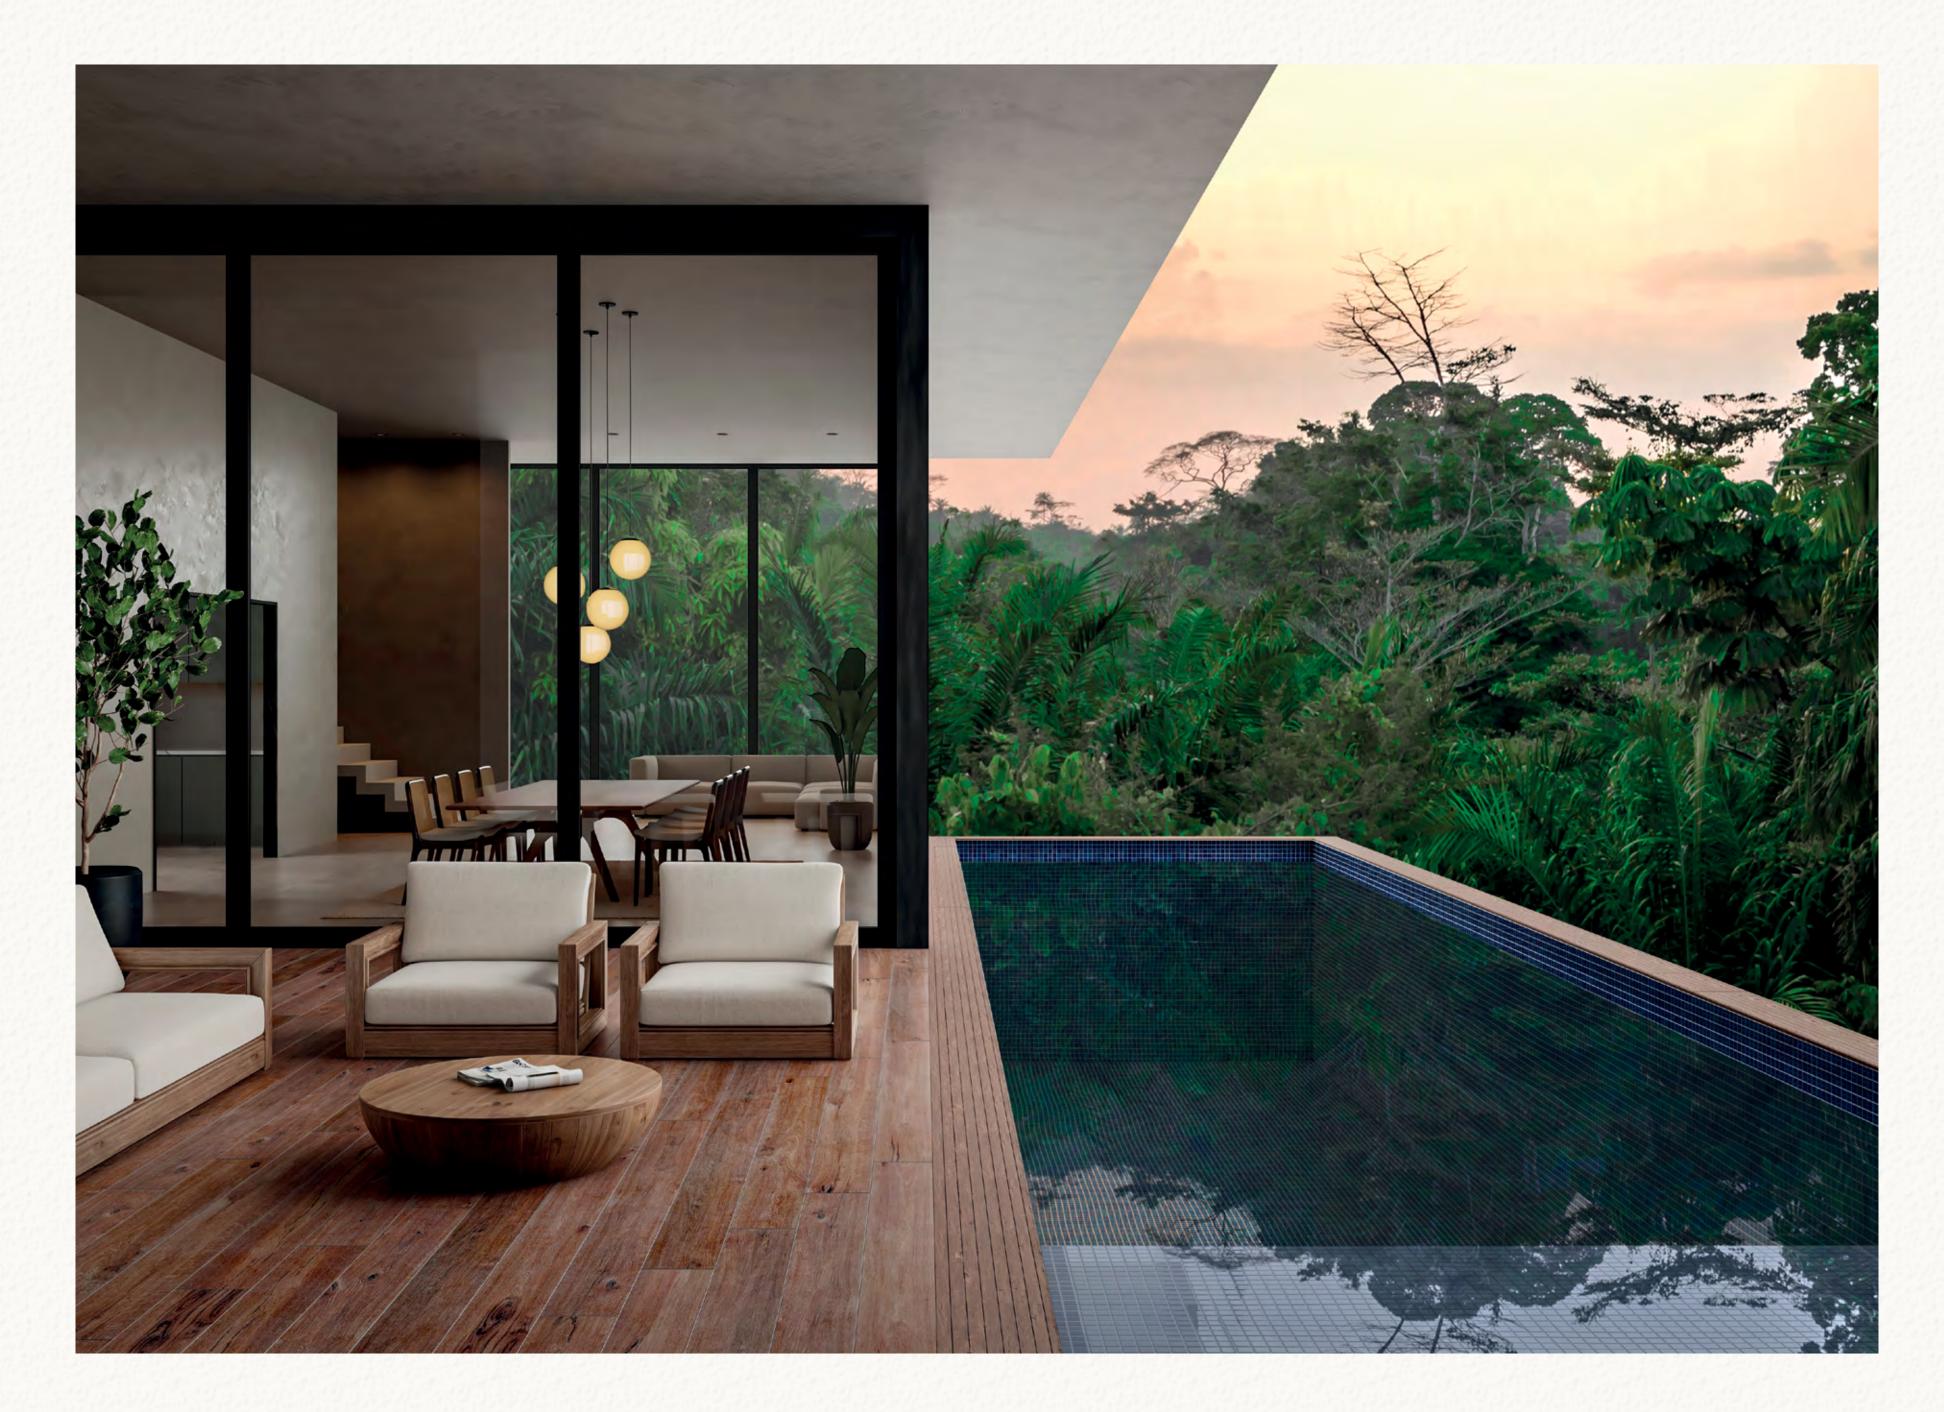

#### SPRING MOOD

ESSAYS ABOUT THE SUNSET

CASA SOLEIL

A stroll through Casa Soleil is an invitation to revere the sunset - in any setting.

The incoming light and its different colors resignify scenarios during the passing of the day.

Architecture designed in perfect balance with nature.

Aesthetic in synch with the timeline.

Sunset Rio Kit Janeiro Off White

Sunset Rio

At dusk,
it invites us to dive deeply
into the most special moment
of the day - the sunset.