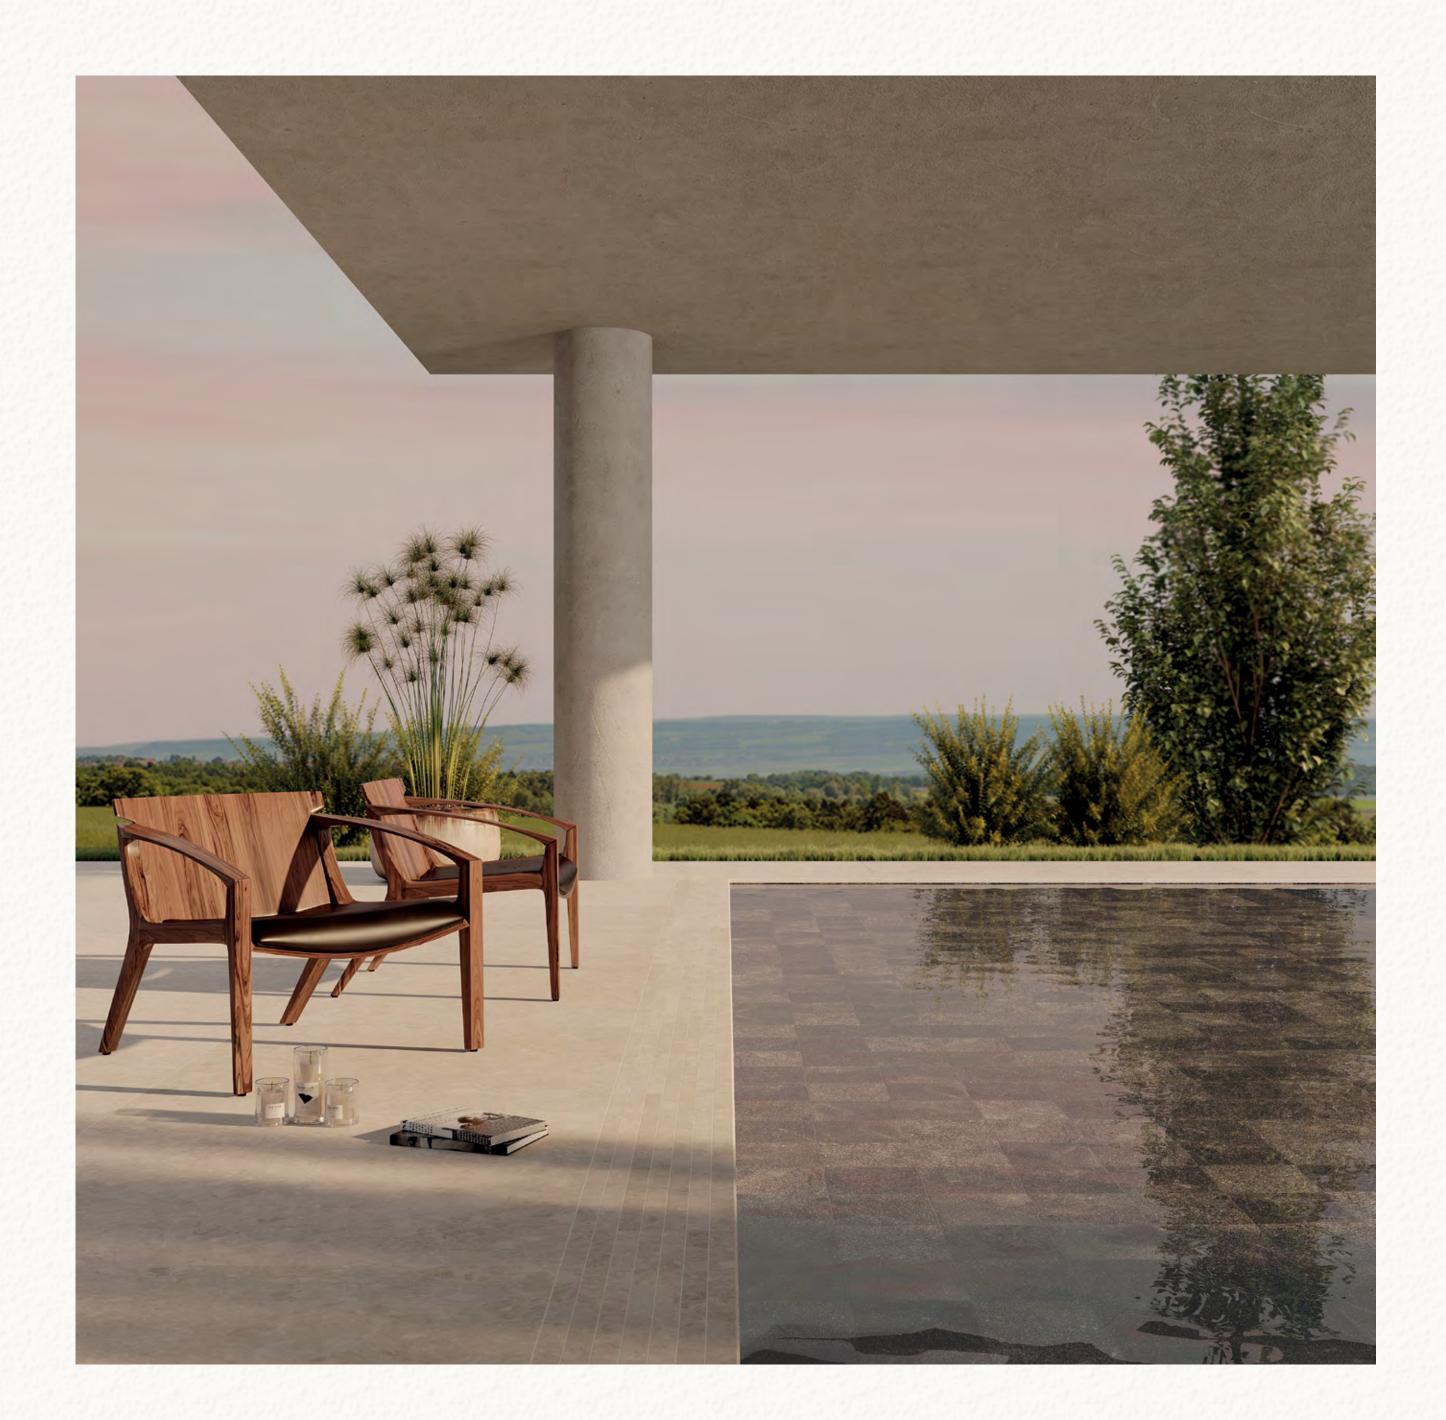

## Cappadocia

Whether floating in a balloon or on top of a hill, it is sublime to discover grey valleys colored pink.

38° 40' 0" N 34° 50' 0" E

Sunset Cappadocia | Pietra Lombarda Off White