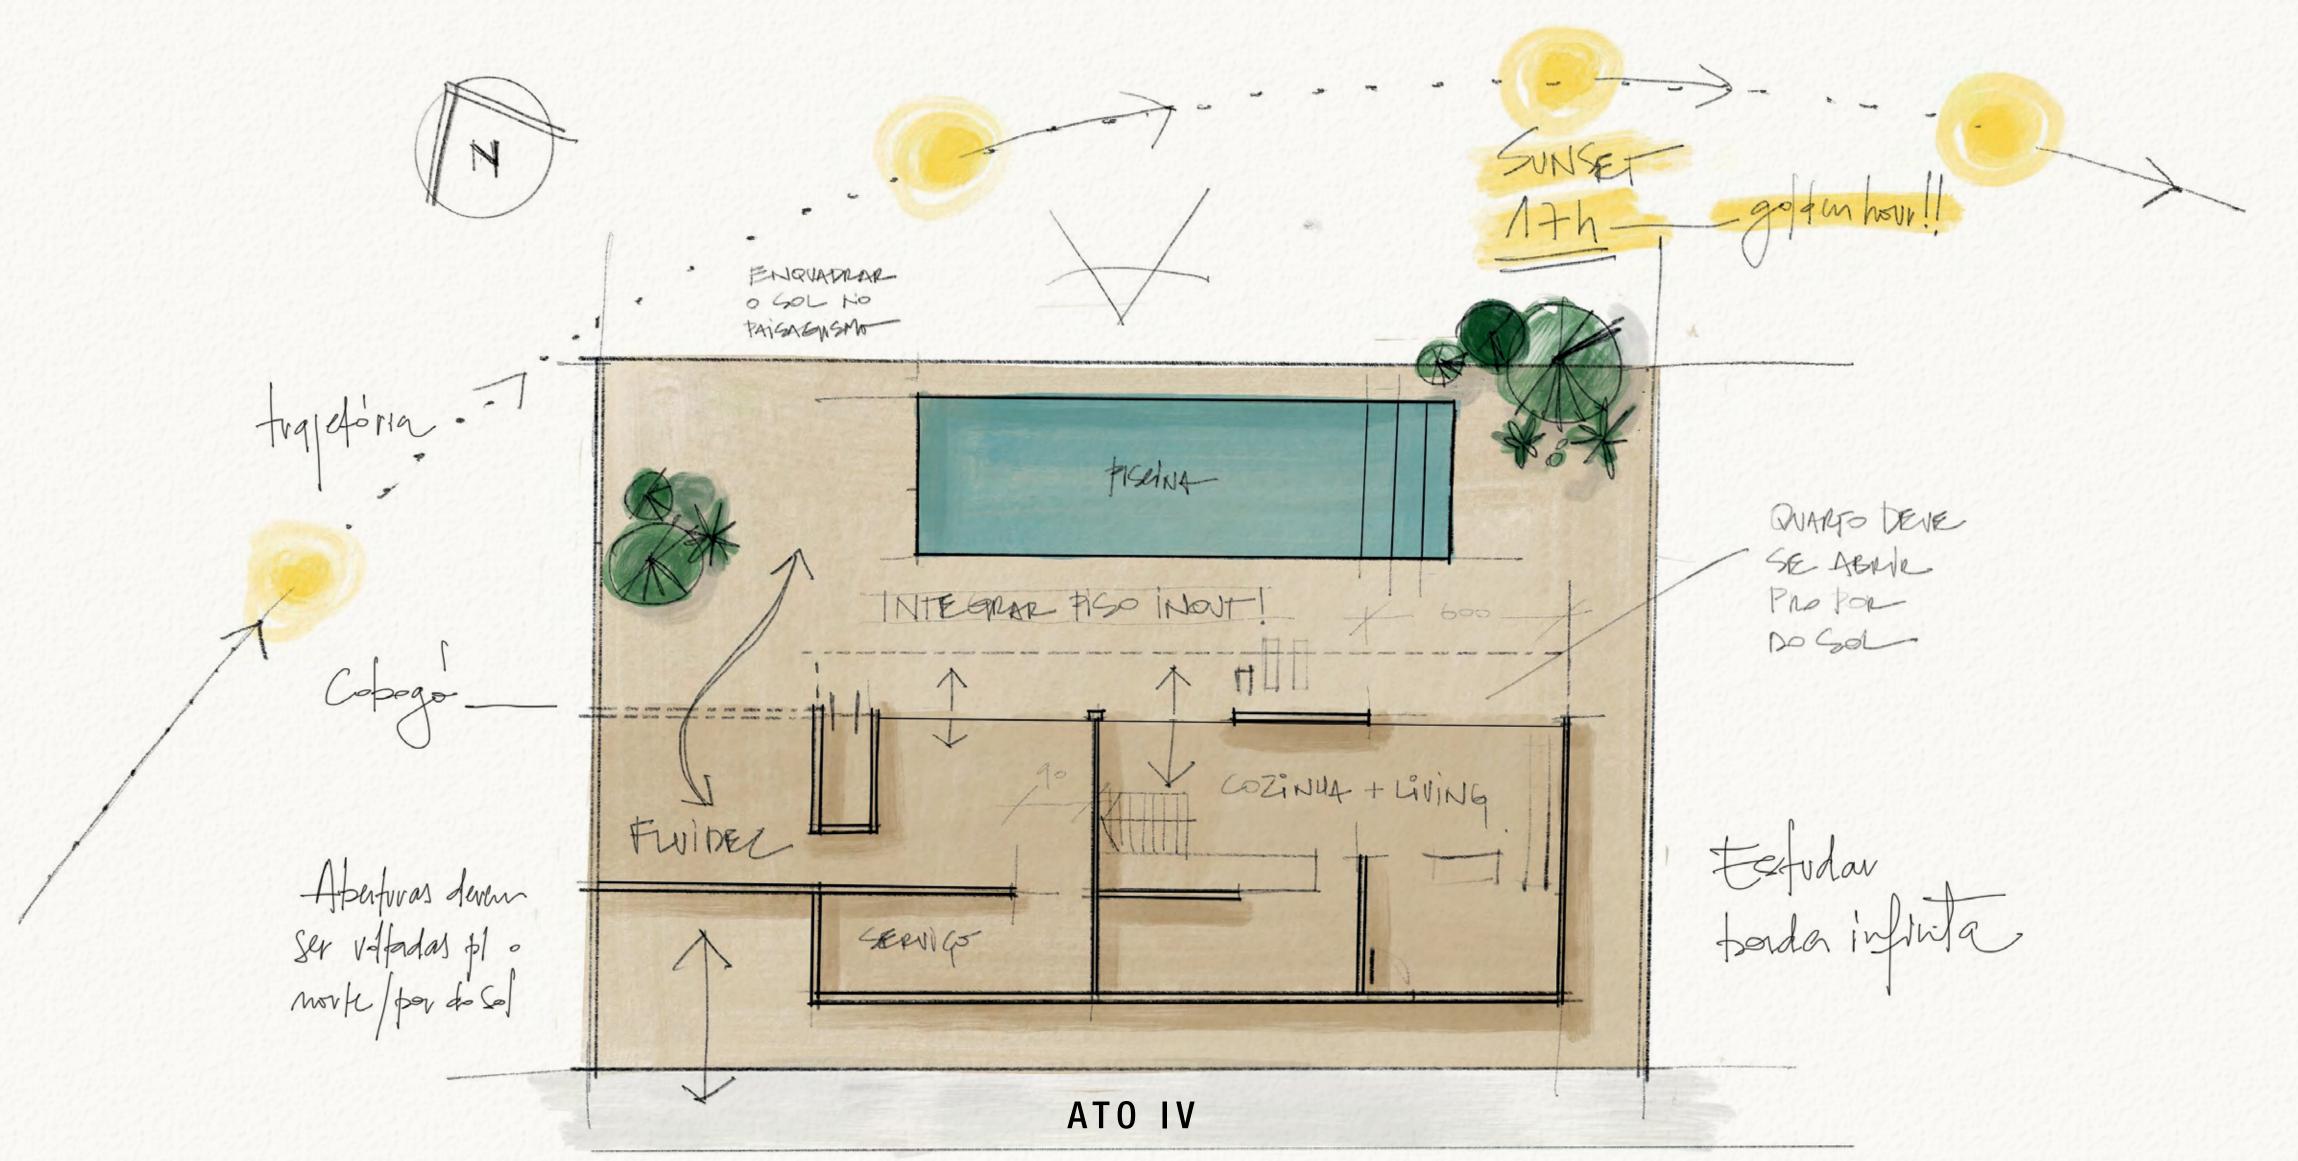

#### SPRING MOOD

ESSAYS ABOUT THE SUNSET

CASA SOLEIL

A stroll through Casa Soleil is an invitation to revere the sunset - in any setting.

The incoming light and its different colors resignify scenarios during the passing of the day.

Architecture designed in perfect balance with nature.

Aesthetic in synch with the timeline.

Sunset Rio Kit Janeiro Off White

Sunset Rio

At dusk,
it invites us to dive deeply
into the most special moment
of the day - the sunset.