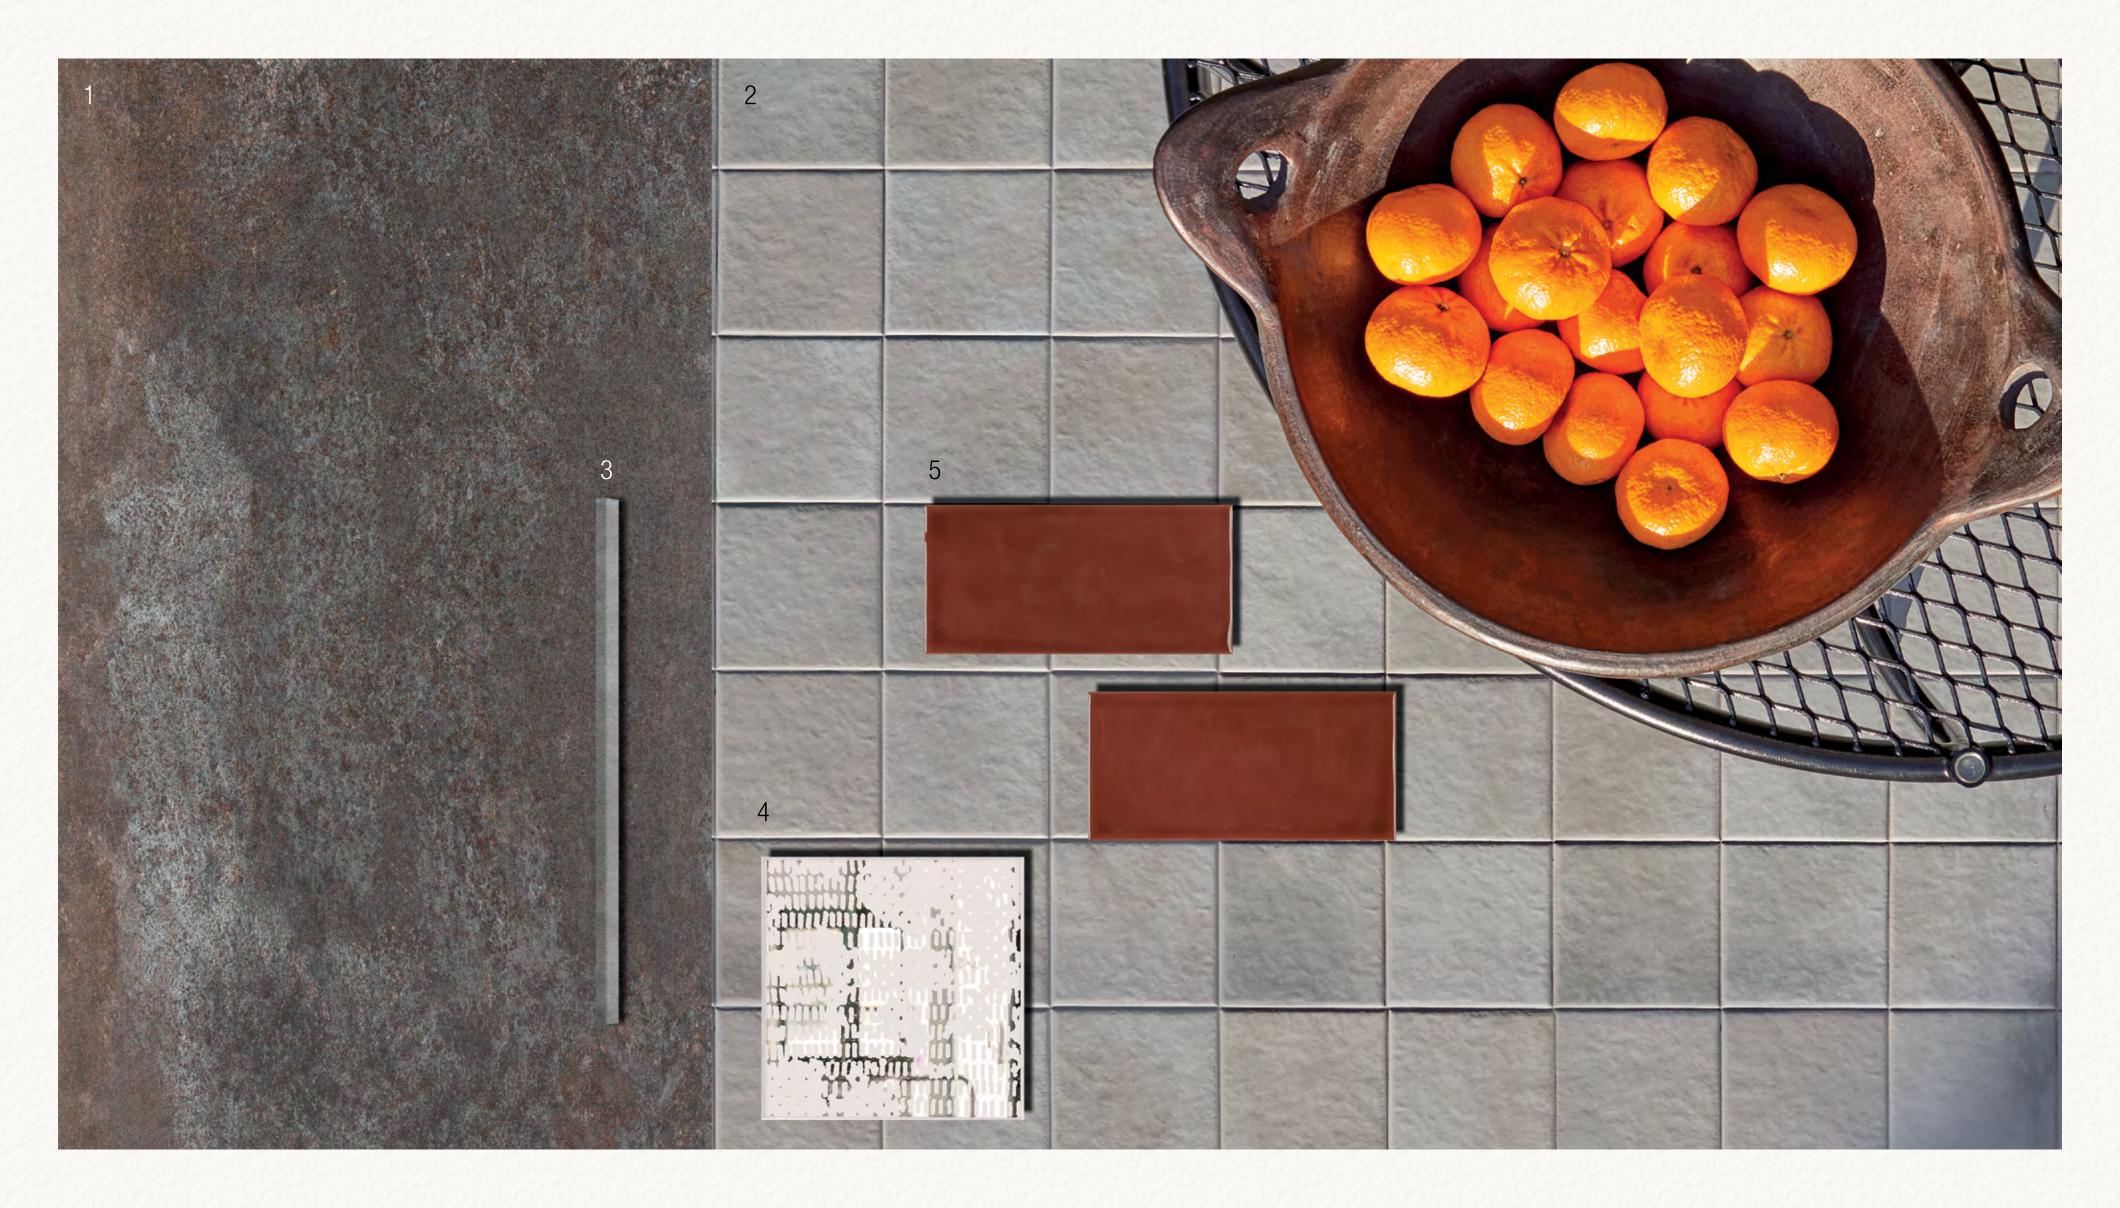

#### Rio

In Rio, the sun seems to play hide-and-seek between the hills, while the blue sea of Guanabara Bay mesmerizes even long-time residents.

22° 54' 10" S 43° 12' 28" W

Sunset Rio | Berliner Zement