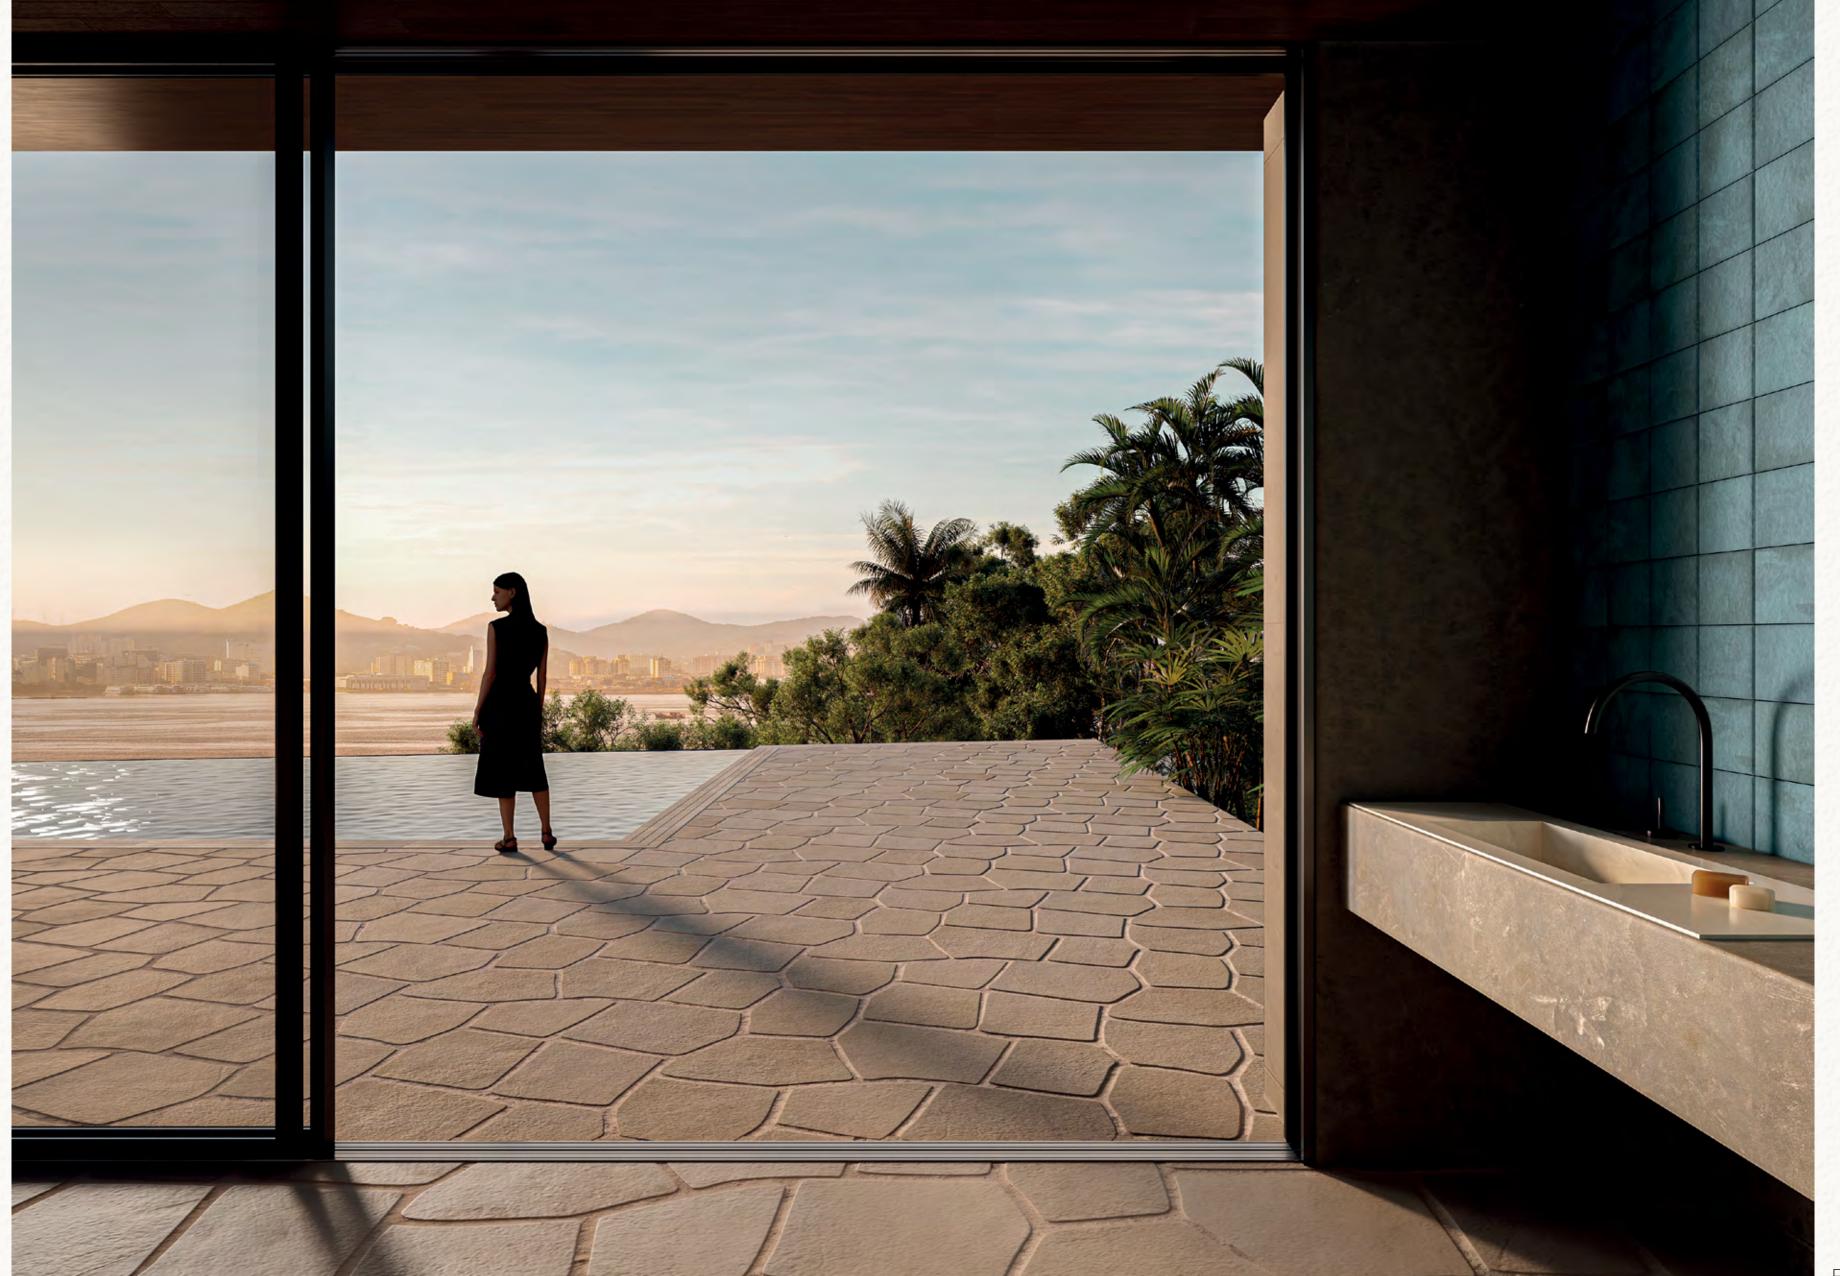

#### Rio

In Rio, the sun seems to play hide-and-seek between the hills, while the blue sea of Guanabara Bay mesmerizes even long-time residents.

22° 54' 10" S 43° 12' 28" W

Sunset Rio | Berliner Zement