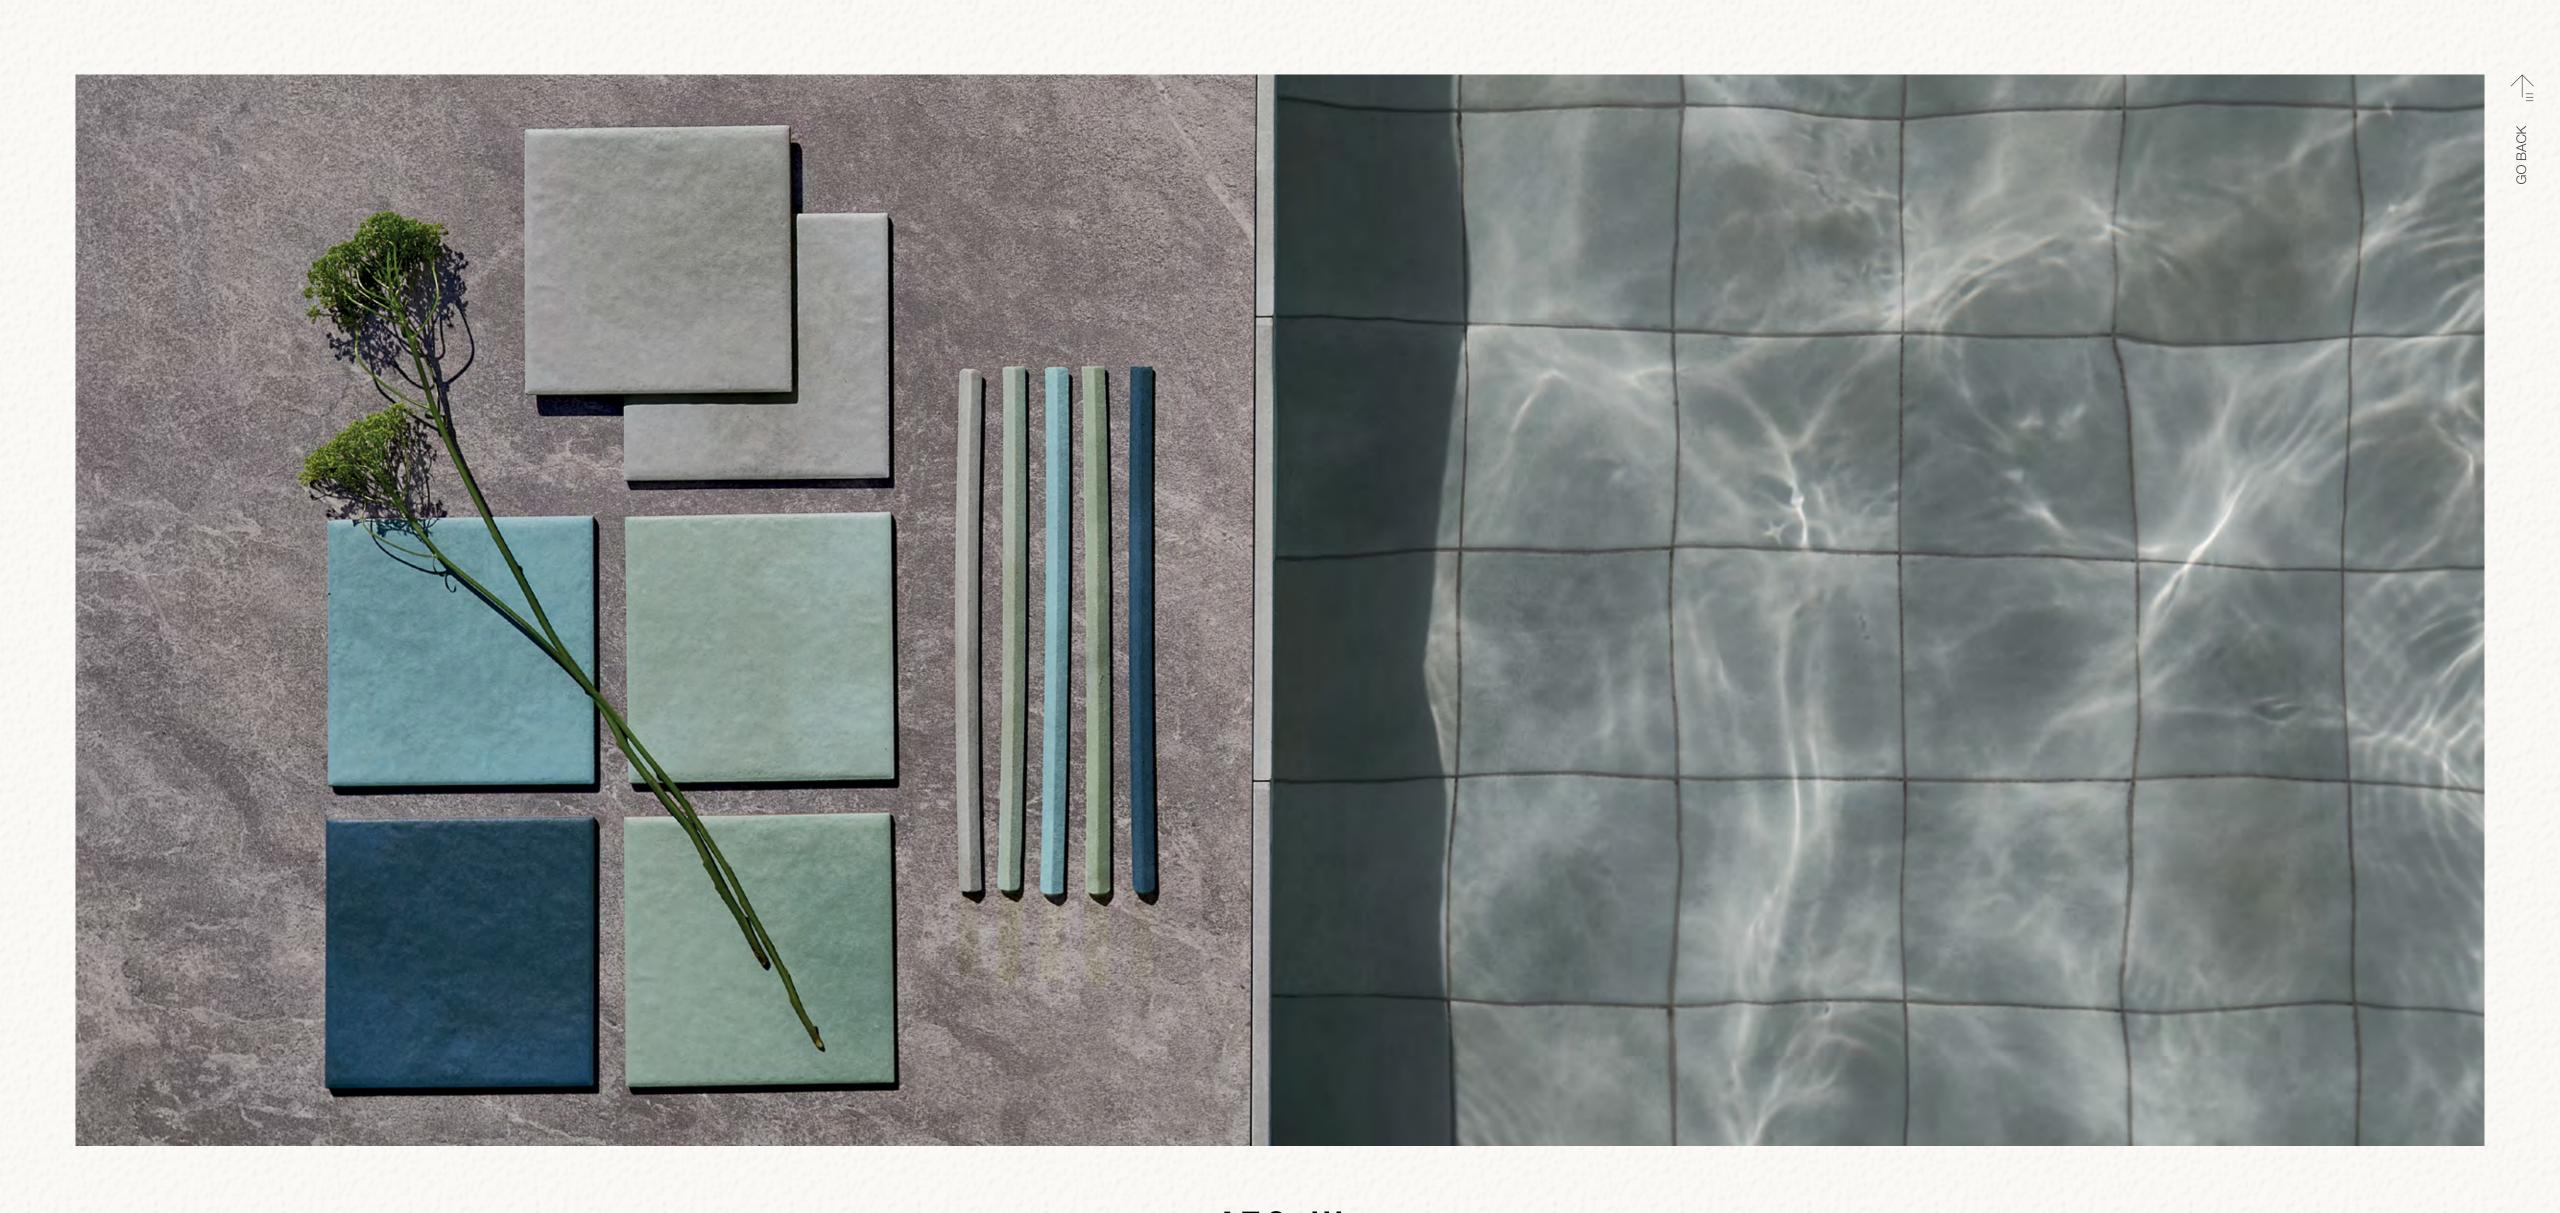

#### ESSAYS ABOUT THE SUNSET

OTHER COMPOSITIONS

Magma Rock Nera + Pietra Lombarda Off White

Colors Glam Mirtilo + Pau Brasil Natural

Barlavento Gris + Boreal Natural

If I could make just one wish, I would wish, please, for the sunset.