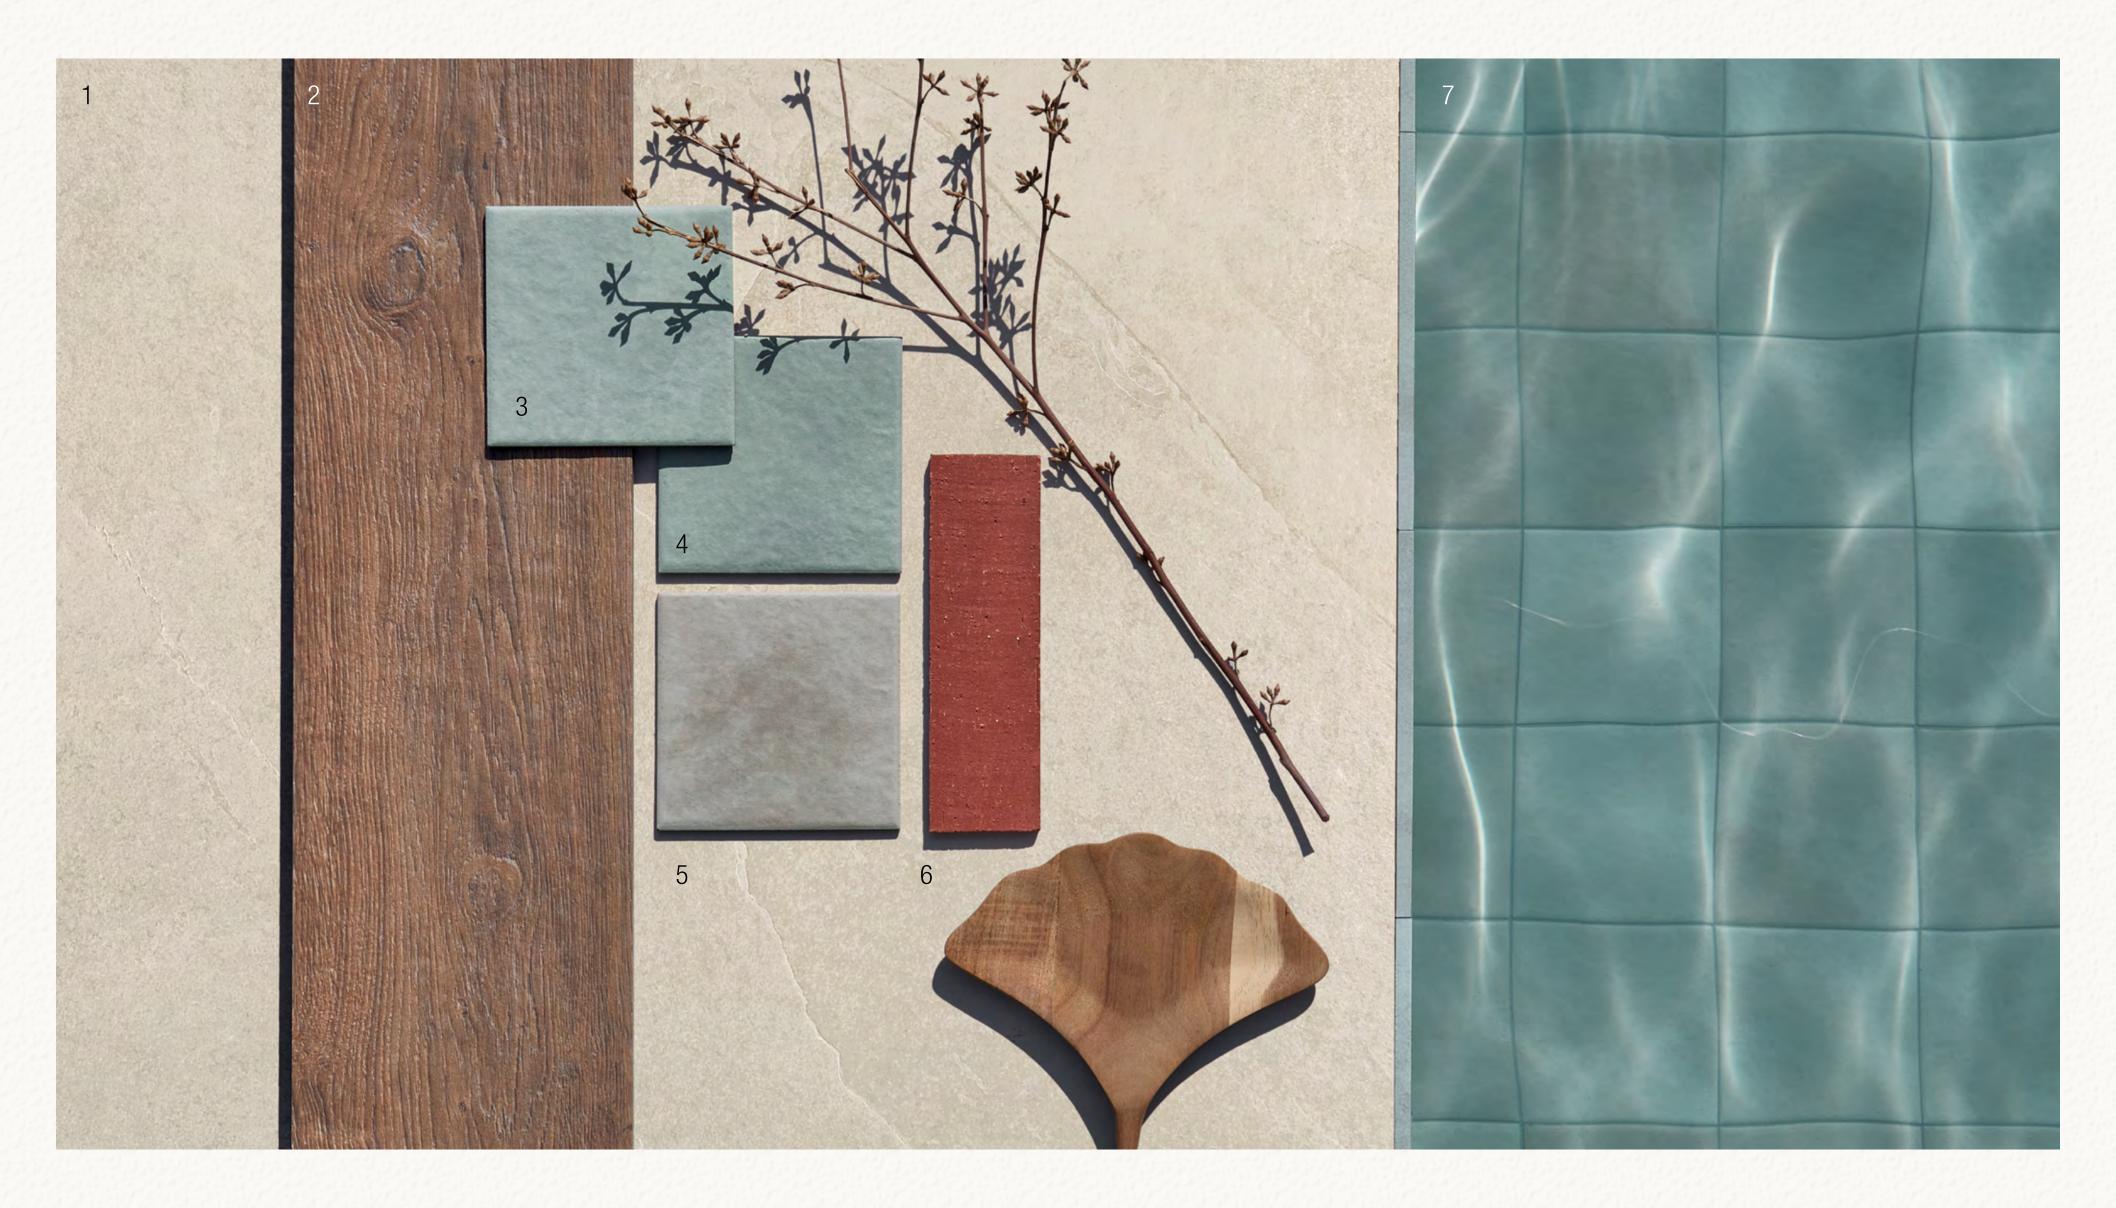

### Key West

Where the ocean is home to incredible coral reefs, the sea is dark blue, and the sky at times is yellow in the late afternoon.

24° 33' 55" N 81° 46' 33" W

Sunset Key West | Araucária Escura Touch