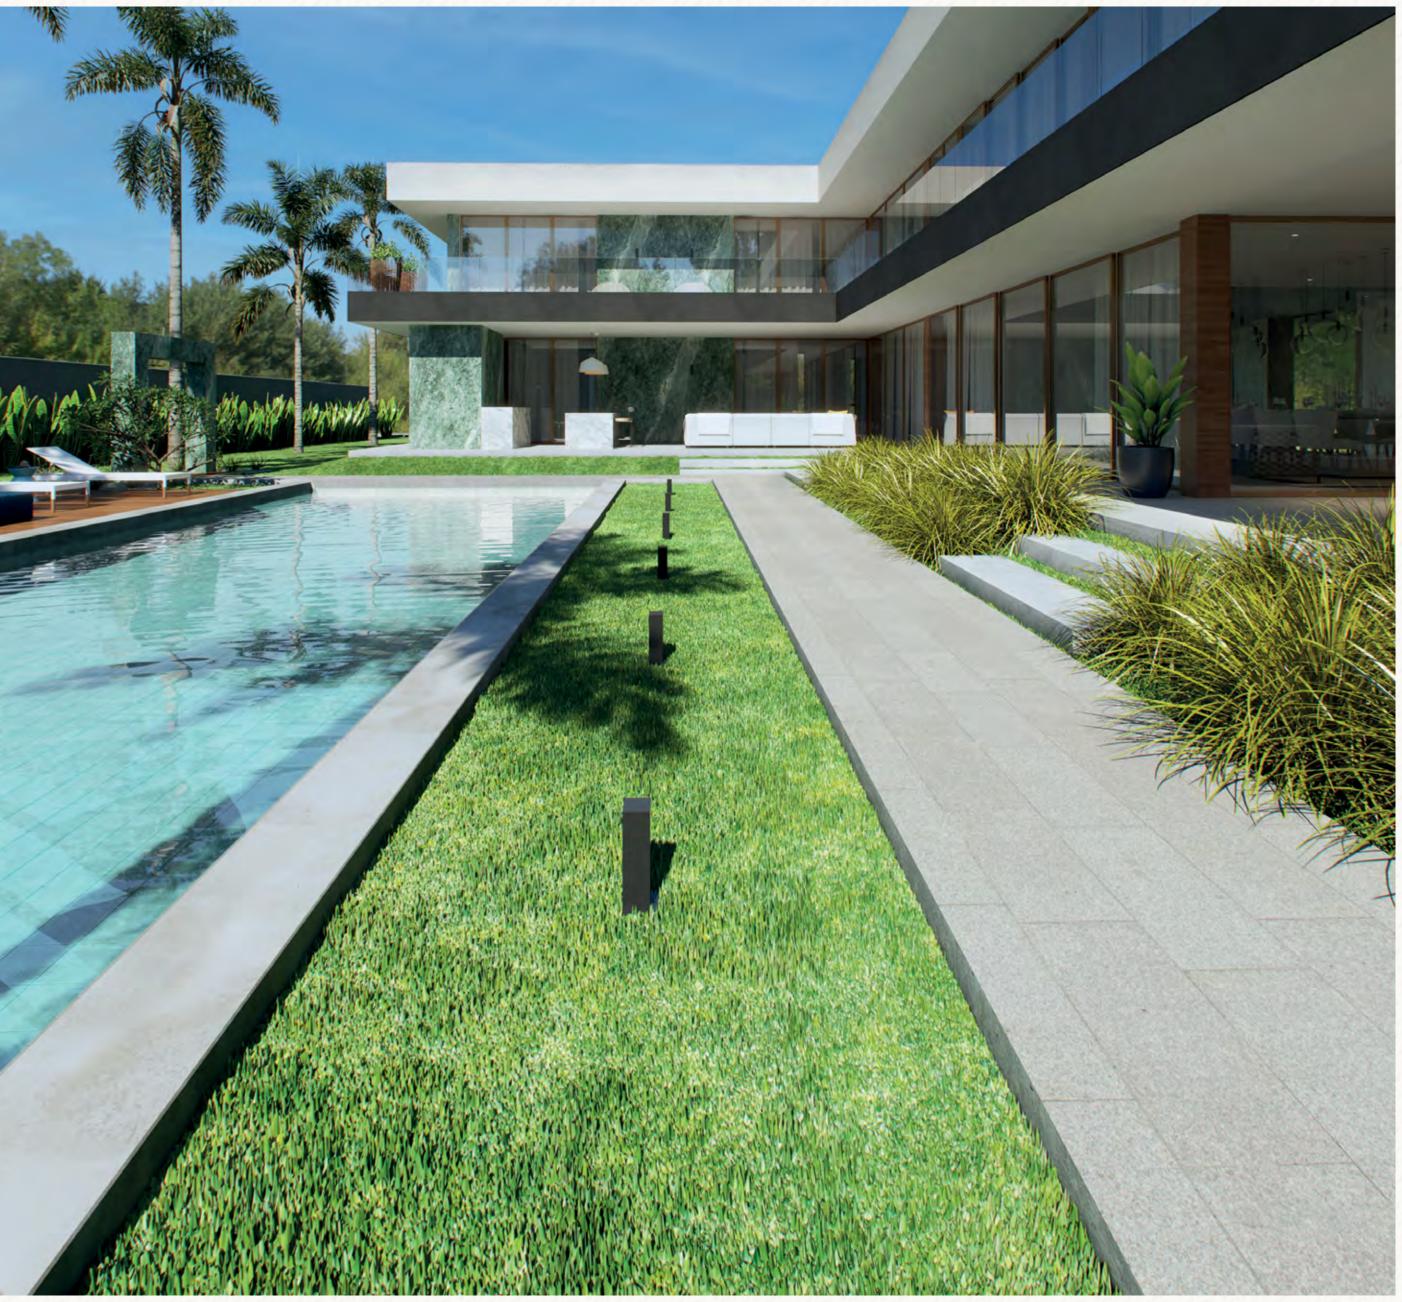

#### ESSAYS ABOUT THE SUNSET

OTHER COMPOSITIONS

Magma Rock Nera + Pietra Lombarda Off White

Colors Glam Mirtilo + Pau Brasil Natural

Barlavento Gris + Boreal Natural

If I could make just one wish, I would wish, please, for the sunset.