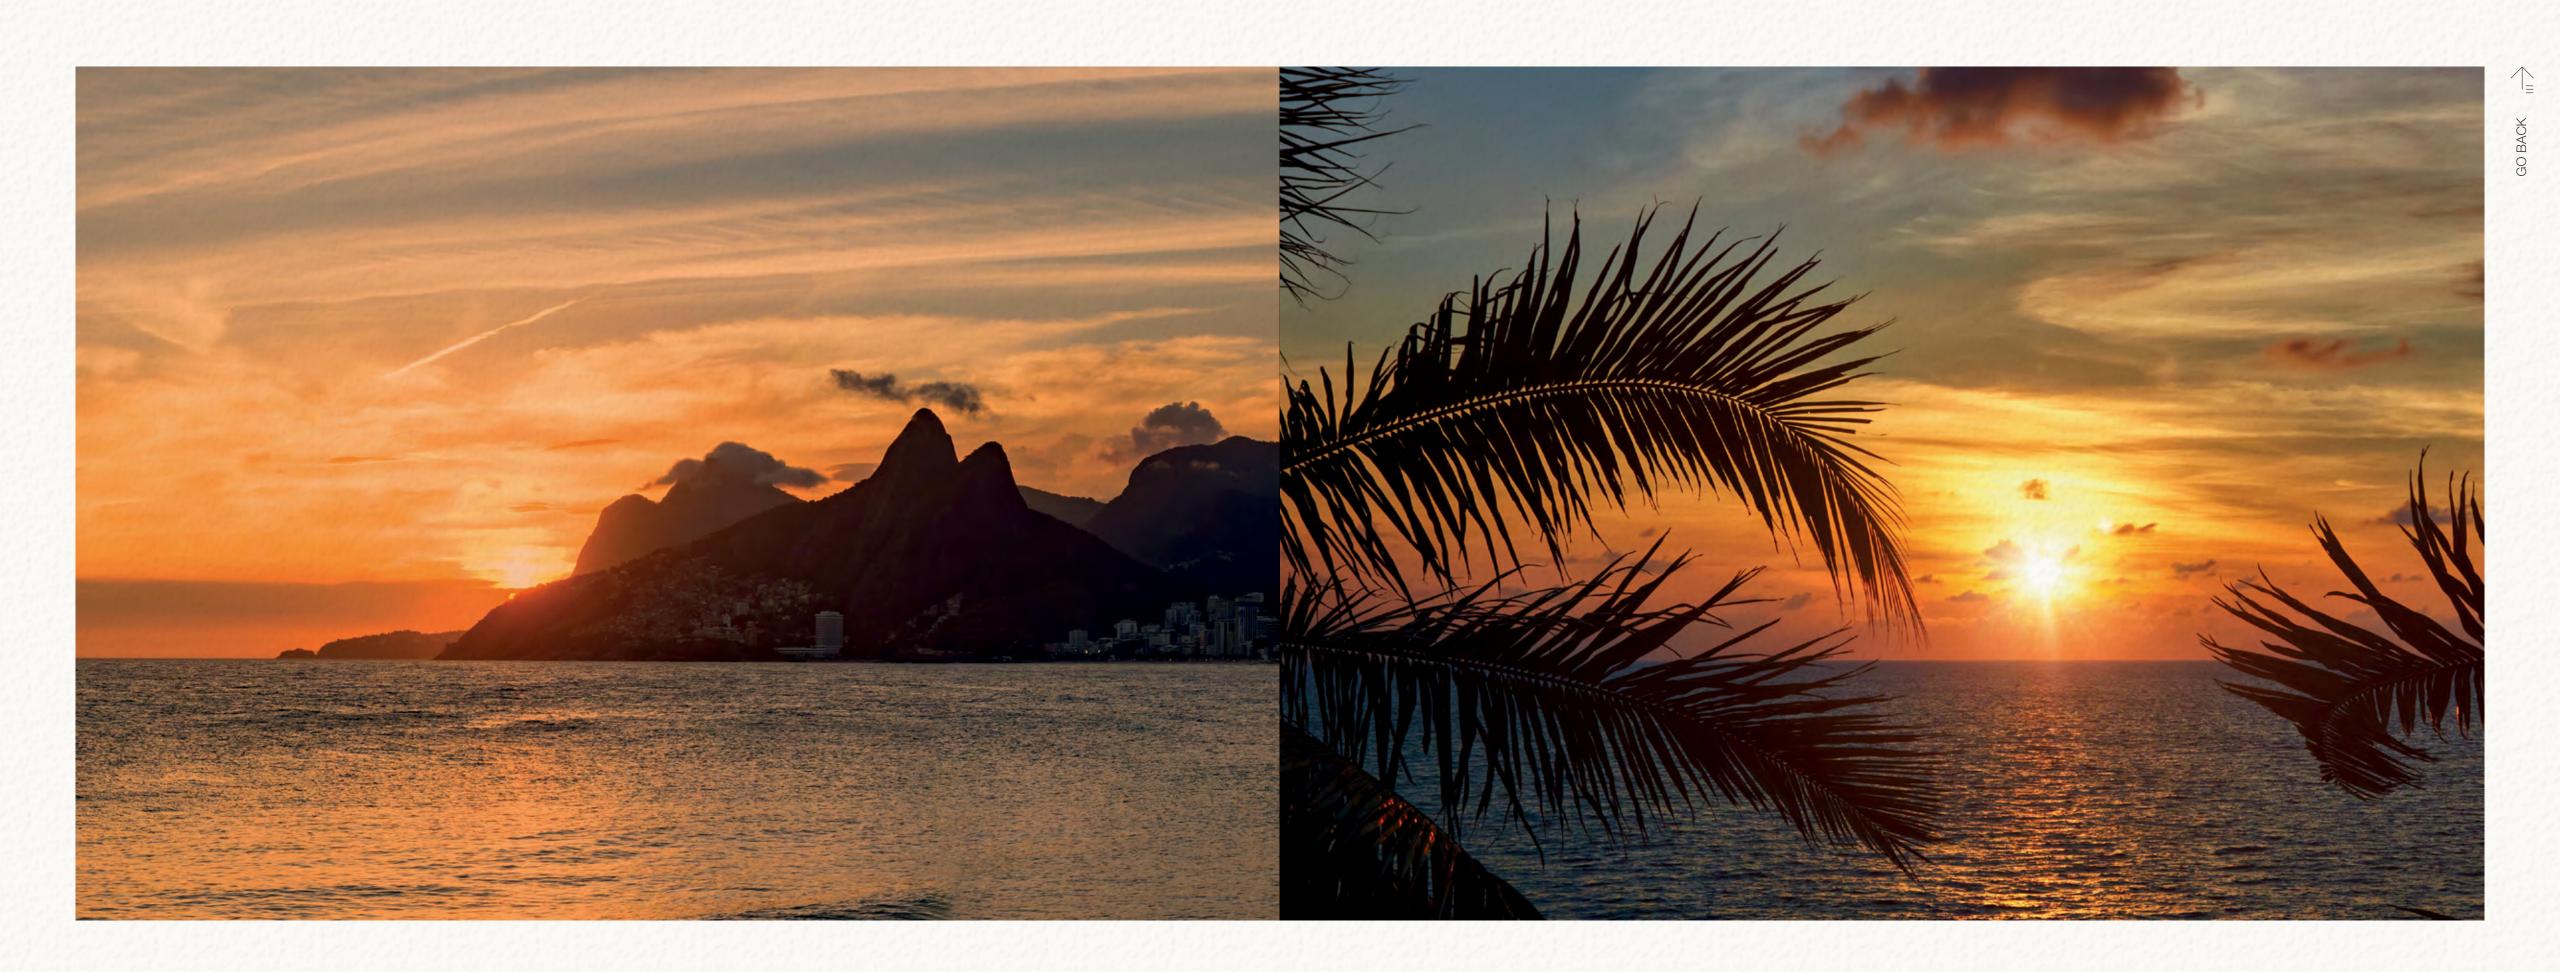

#### Rio

In Rio, the sun seems to play hide-and-seek between the hills, while the blue sea of Guanabara Bay mesmerizes even long-time residents.

22° 54' 10" S 43° 12' 28" W

Sunset Rio | Berliner Zement

Architecture designed in perfect balance with nature.

Aesthetic in synch with the timeline.

Sunset Rio Kit Janeiro Off White

Sunset Rio

At dusk,
it invites us to dive deeply
into the most special moment
of the day - the sunset.

Giordano Rogoski

Sunset Rio
Boreal Natural
Berliner Weiss

"Naturalness and movement are really striking features of the Sunset line. It sparks the creativity of professionals to craft spaces that transform environments and people."