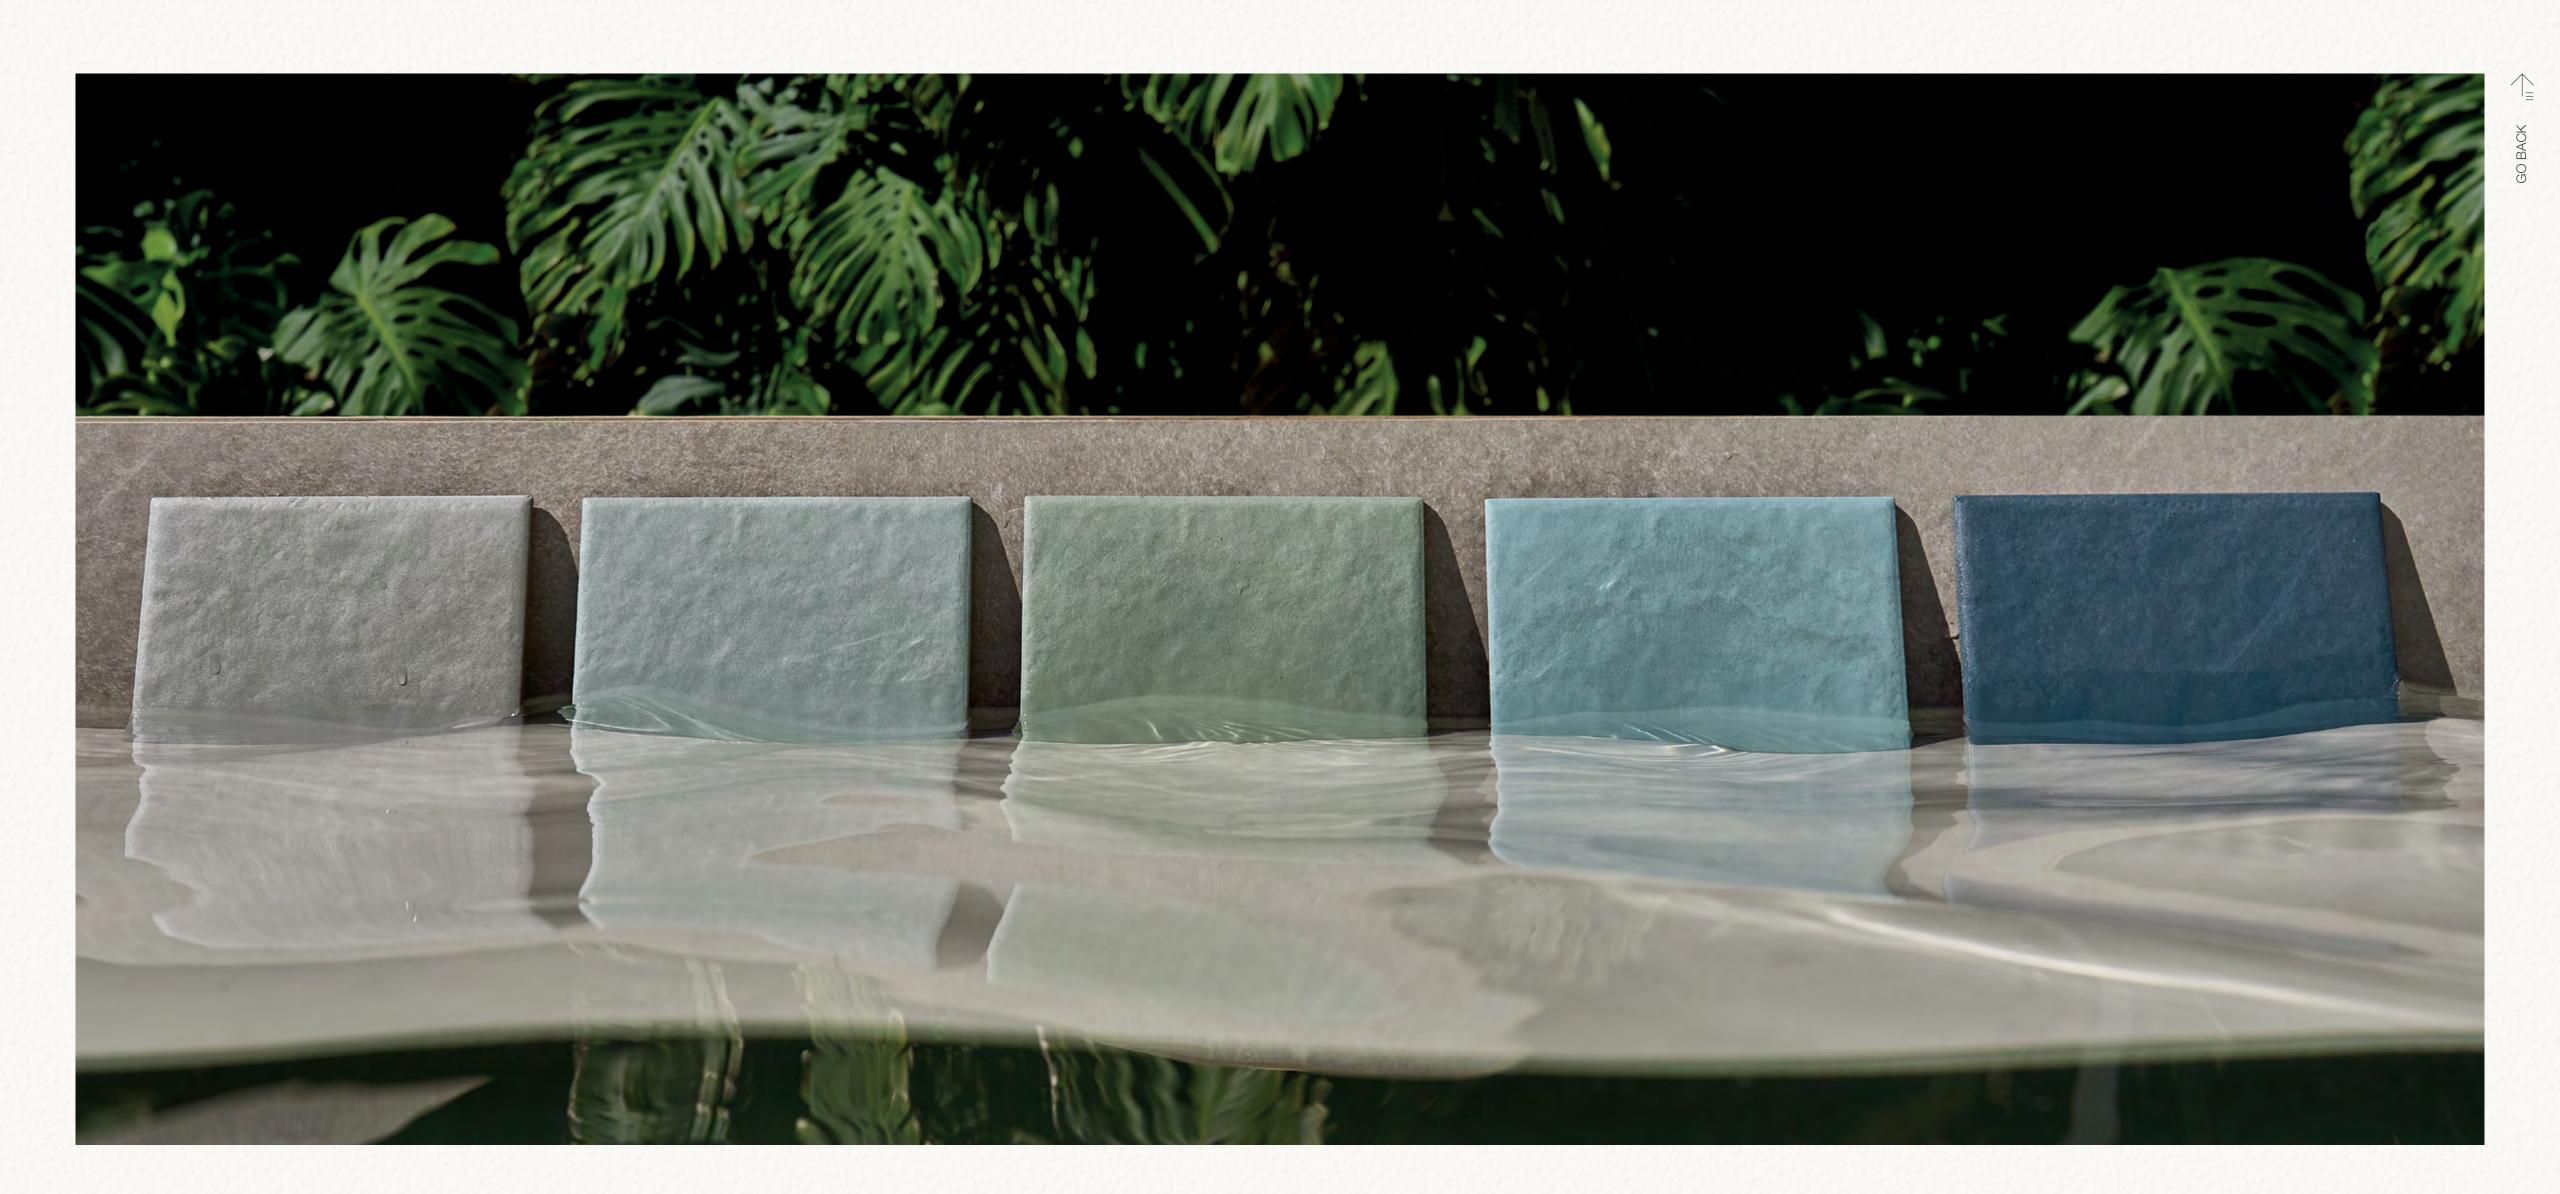

#### ESSAYS ABOUT THE SUNSET

OTHER COMPOSITIONS

Magma Rock Nera + Pietra Lombarda Off White

Colors Glam Mirtilo + Pau Brasil Natural

Barlavento Gris + Boreal Natural

If I could make just one wish, I would wish, please, for the sunset.