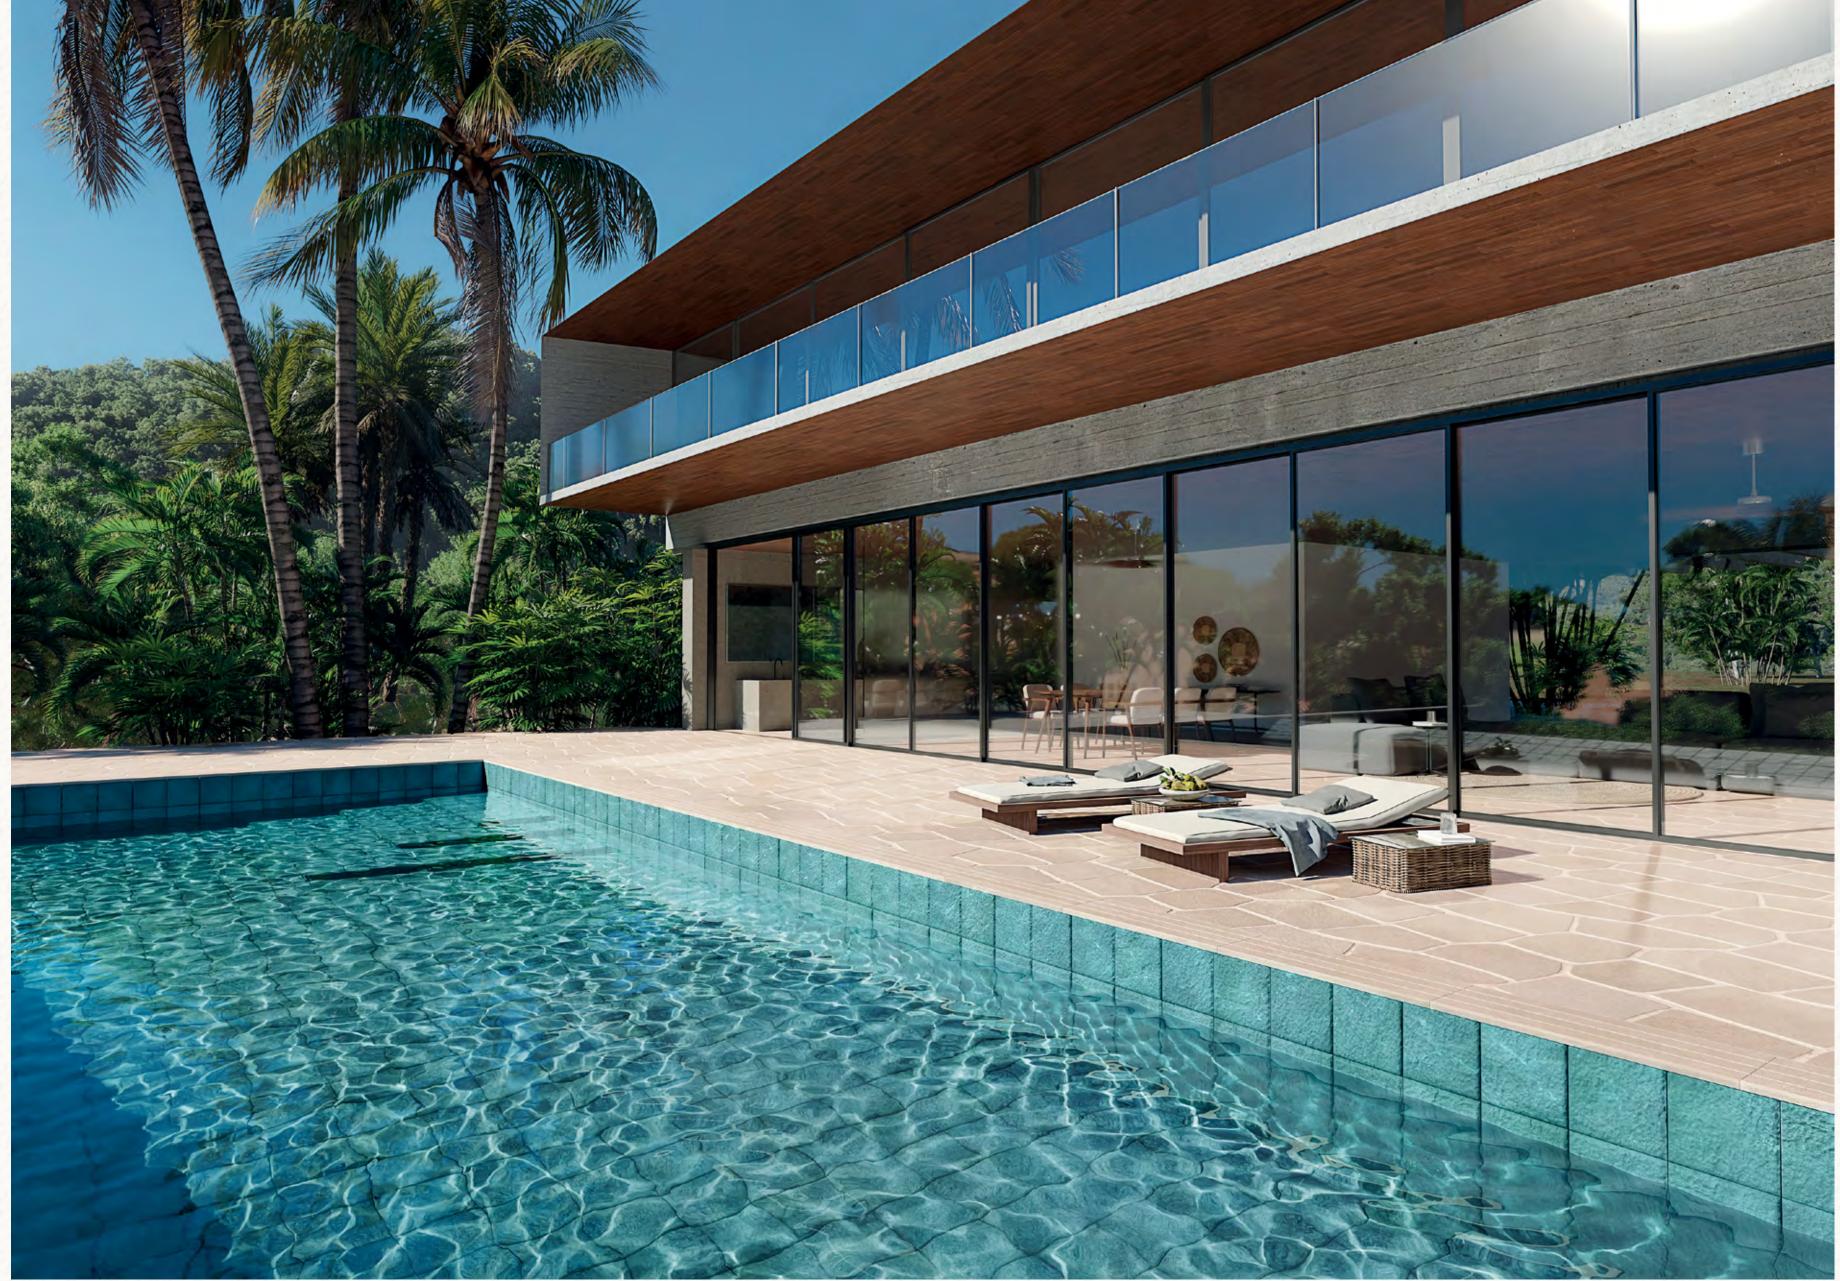

#### SPRING MOOD

ESSAYS ABOUT THE SUNSET

CASA SOLEIL

A stroll through Casa Soleil is an invitation to revere the sunset - in any setting.

The incoming light and its different colors resignify scenarios during the passing of the day.

Architecture designed in perfect balance with nature.

Aesthetic in synch with the timeline.

Sunset Rio Kit Janeiro Off White

Sunset Rio

At dusk,
it invites us to dive deeply
into the most special moment
of the day - the sunset.